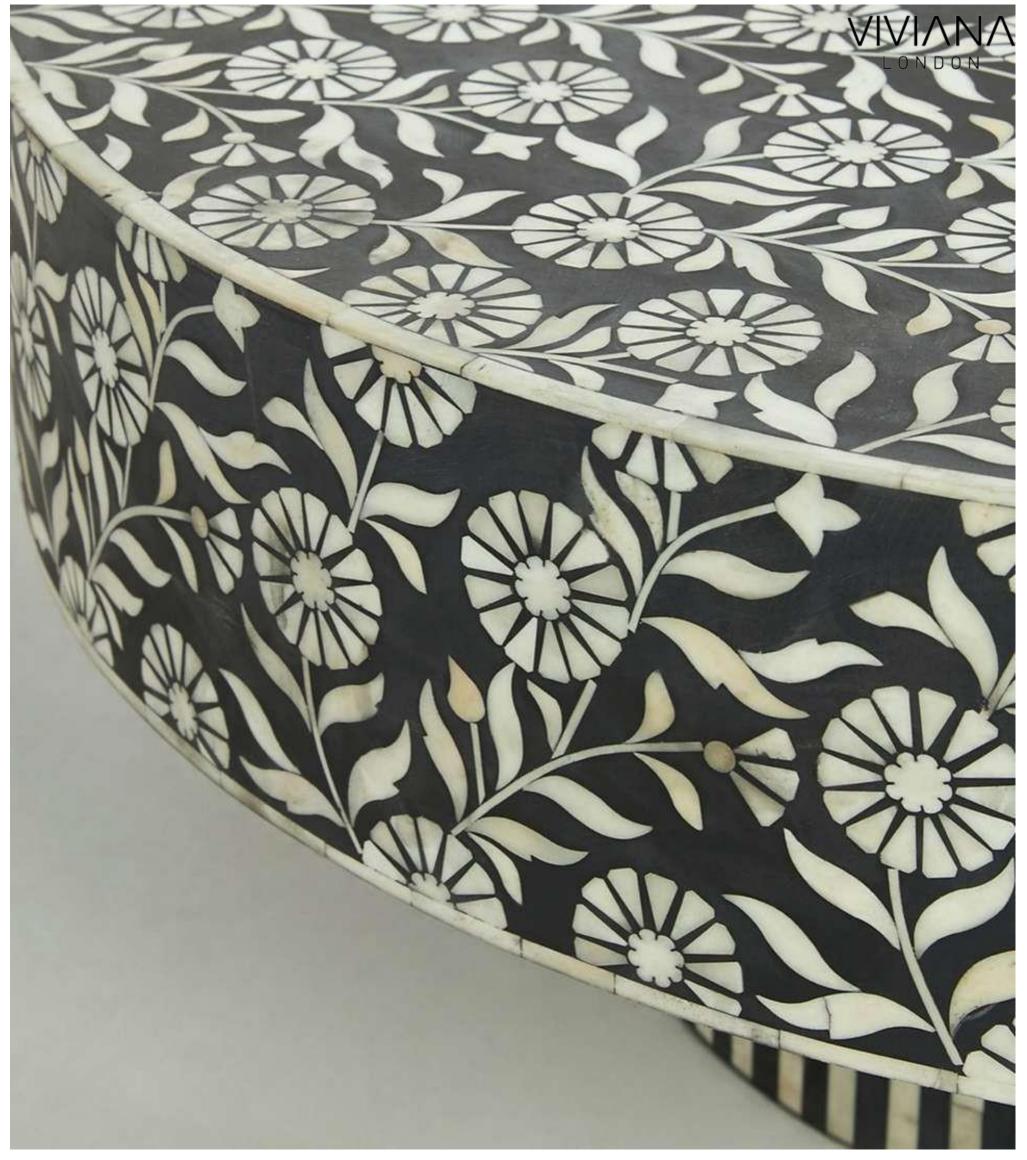

## BONE INLAY COFFEE TABLES

# "SIMPLICITY IS THE ULTIMATE FORM OF SOPHISTICATION"