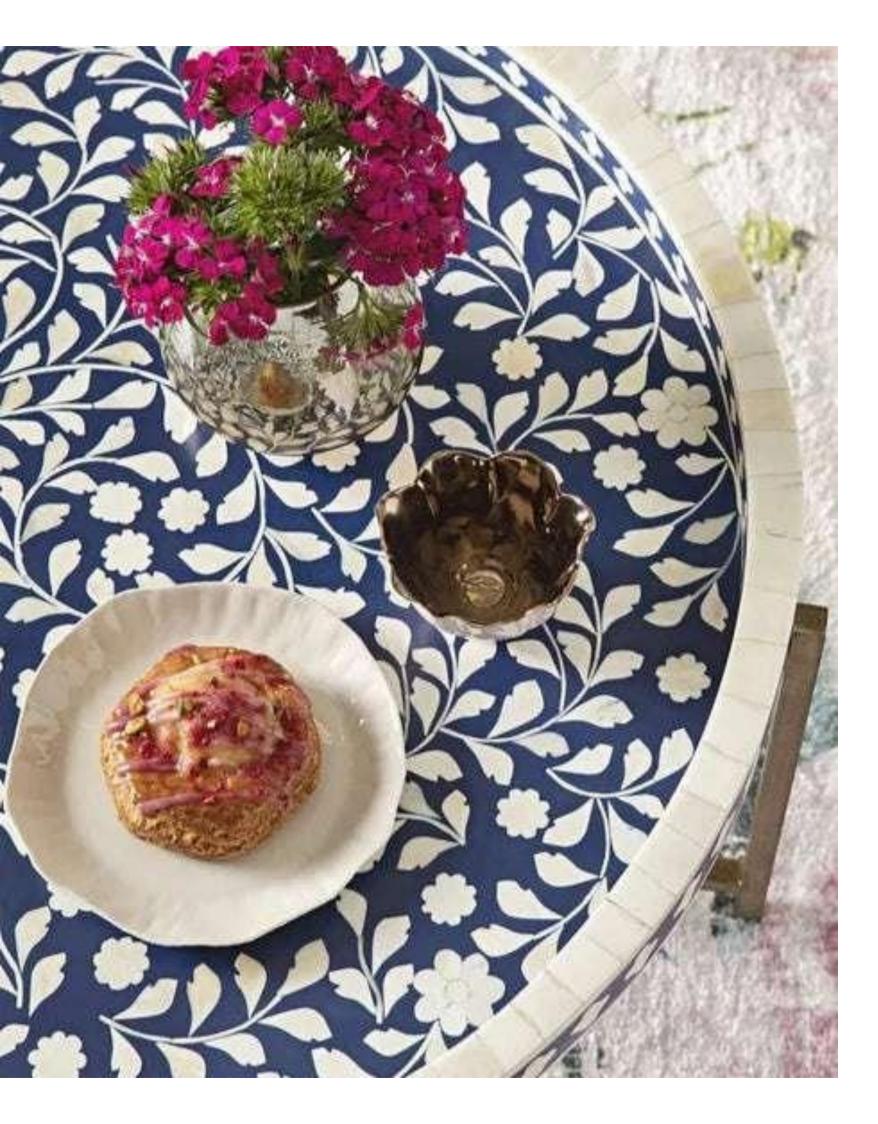

#### BONE INLAY

Bone inlay refers to an ancient decorative technique that involves embedding delicate, hand-carved pieces of bone into the surface of an object. The result makes for a striking pattern—often floral or geometric—of contrasting colours and materials that add surface splendour to any room.

Handmade and crafted to the highest specifications, the art of bone inlay has its origins in the royalpalaces of Rajasthan, India. This intriguing art is unique to India. The intricate and timeless art of bone inlay is a tradition that has bee anded down through generations and is practiced in Udaipur, regions of Rajasthan in India.

Process of making a bone inlay furniture:

An inlay is a technique of inserting pieces of contrasting material into depressions made on a base object. The production of bone inlay furniture is a three-step process and requires up to a month to create. First, the fragments of camel bones are shaped delicately. Then these intricate shapes are affixed onto the timber frame in a detailed pattern. After this, the resin is filled around the bone shapes to craft the background. The bone pieces are offset by the striking color of the resin to create an exotic looking oriental piece of furniture.