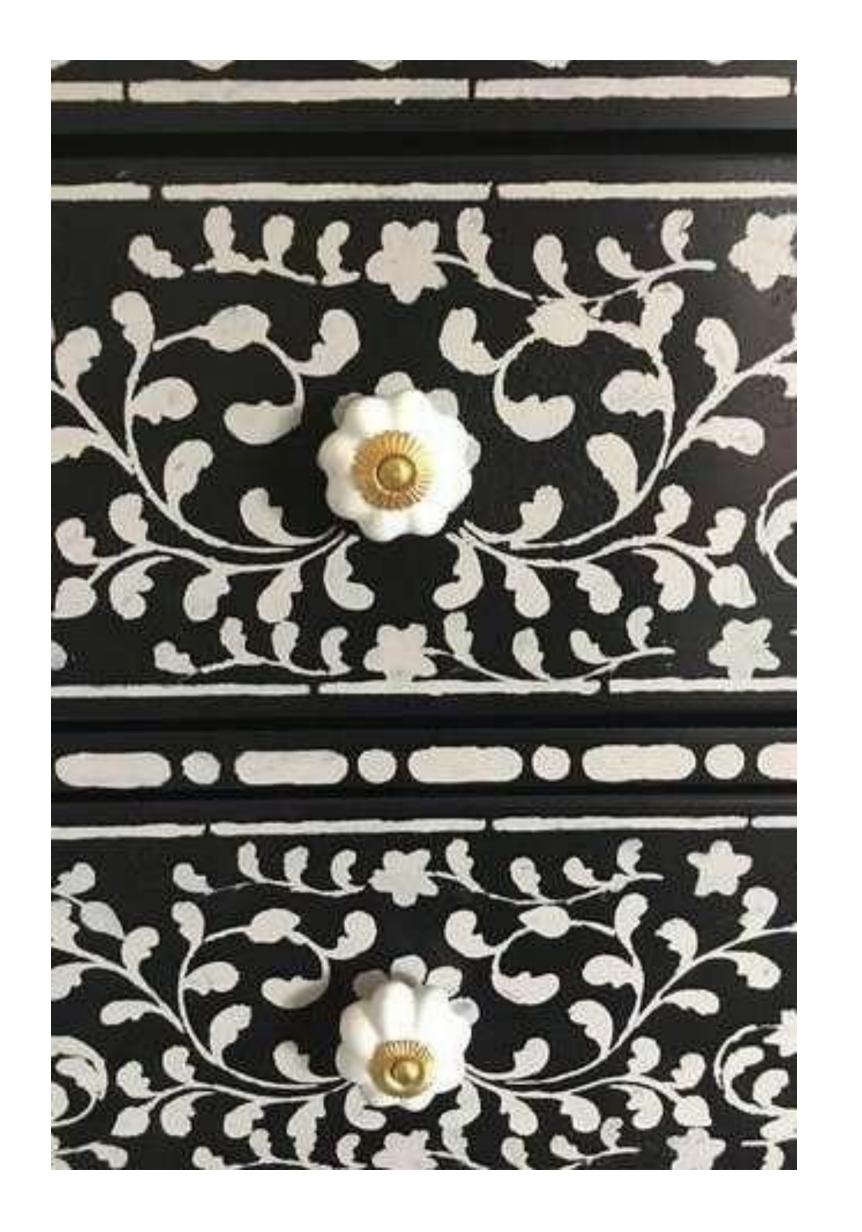

#### BONE INLAY

Bone inlay refers to an ancient decorative technique that involves embedding delicate, hand-carved pieces of bone into the surface of an object. The result makes for a striking pattern—often floral or geometric—of contrasting colours and materials that add surface splendour to any room.

Process of making a bone inlay furniture:

An inlay is a technique of inserting pieces of contrasting material into depressions made on a base object. The production of bone inlay furniture is a three-step process and requires up to a month to create. First, the fragments of camel bones are shaped delicately. Then these intricate shapes are affixed onto the timber frame in a detailed pattern. After this, the resin is filled around the bone shapes to craft the background. The bone pieces are offset by the striking color of the resin to create an exotic looking oriental piece of furniture.