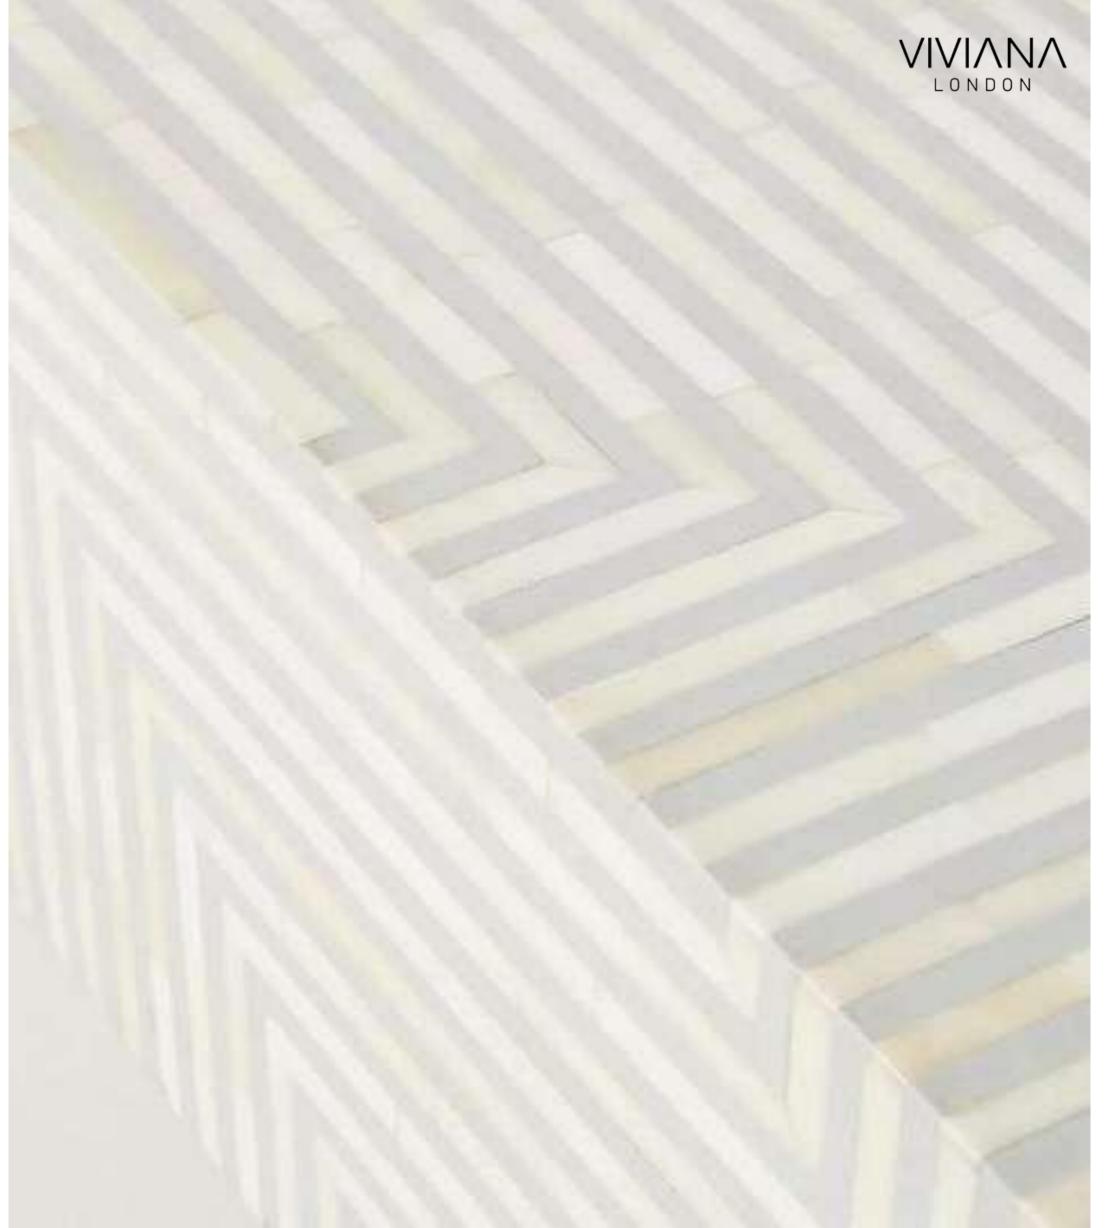

## BONE INLAY COFFEE TABLES

# "SIMPLICITY IS THE ULTIMATE FORM OF SOPHISTICATION"