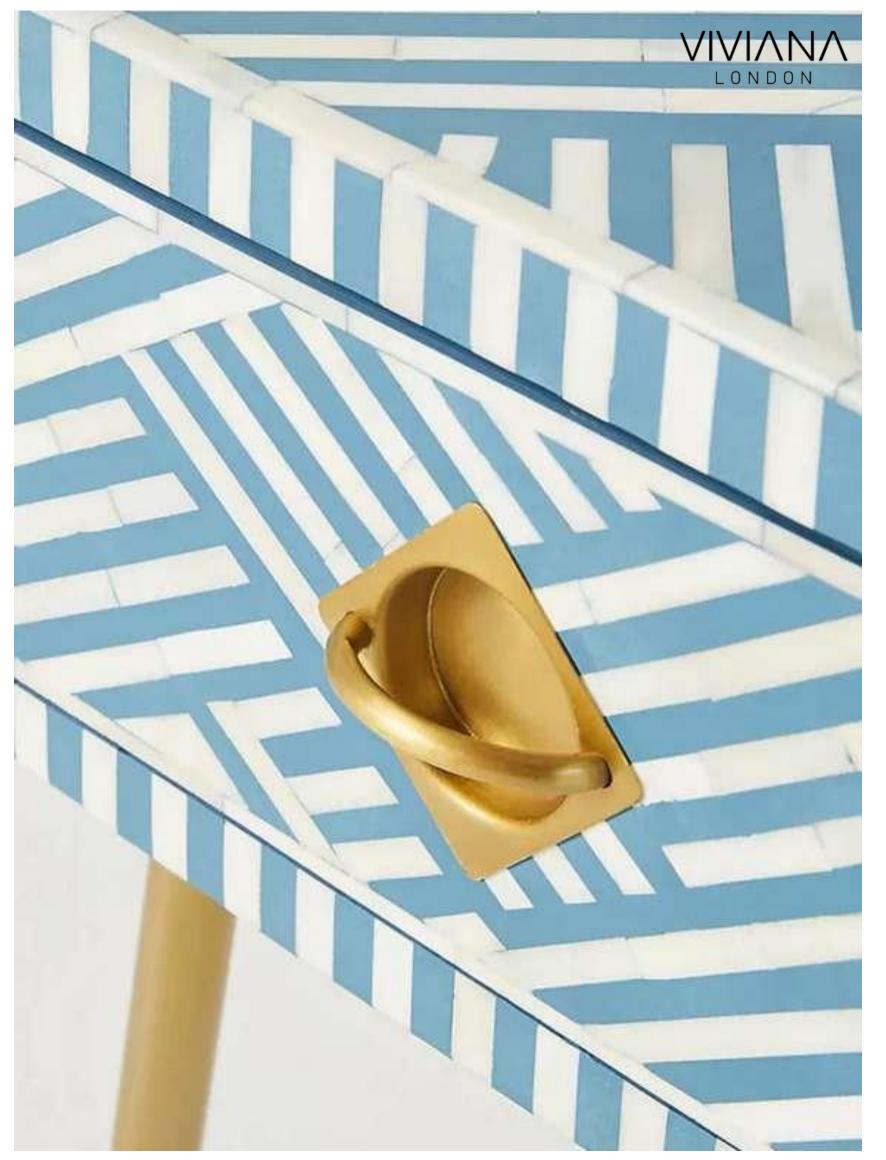

# BONE INLAY NIGHT STANDS

#### BONE INLAY

Bone inlay refers to an ancient decorative technique that involves embedding delicate, hand-carved pieces of bone into the surface of an object. The result makes for a striking pattern—often floral or geometric—of contrasting colours and materials that add surface splendour to any room.

Process of making a bone inlay furniture:

An inlay is a technique of inserting pieces of contrasting material into depressions made on a base object. The production of bone inlay furniture is a three-step process and requires up to a month to create. First, the fragments of camel bones are shaped delicately. Then these intricate shapes are affixed onto the timber frame in a detailed pattern. After this, the resin is filled around the bone shapes to craft the background. The bone pieces are offset by the striking color of the resin to create an exotic looking oriental piece of furniture.