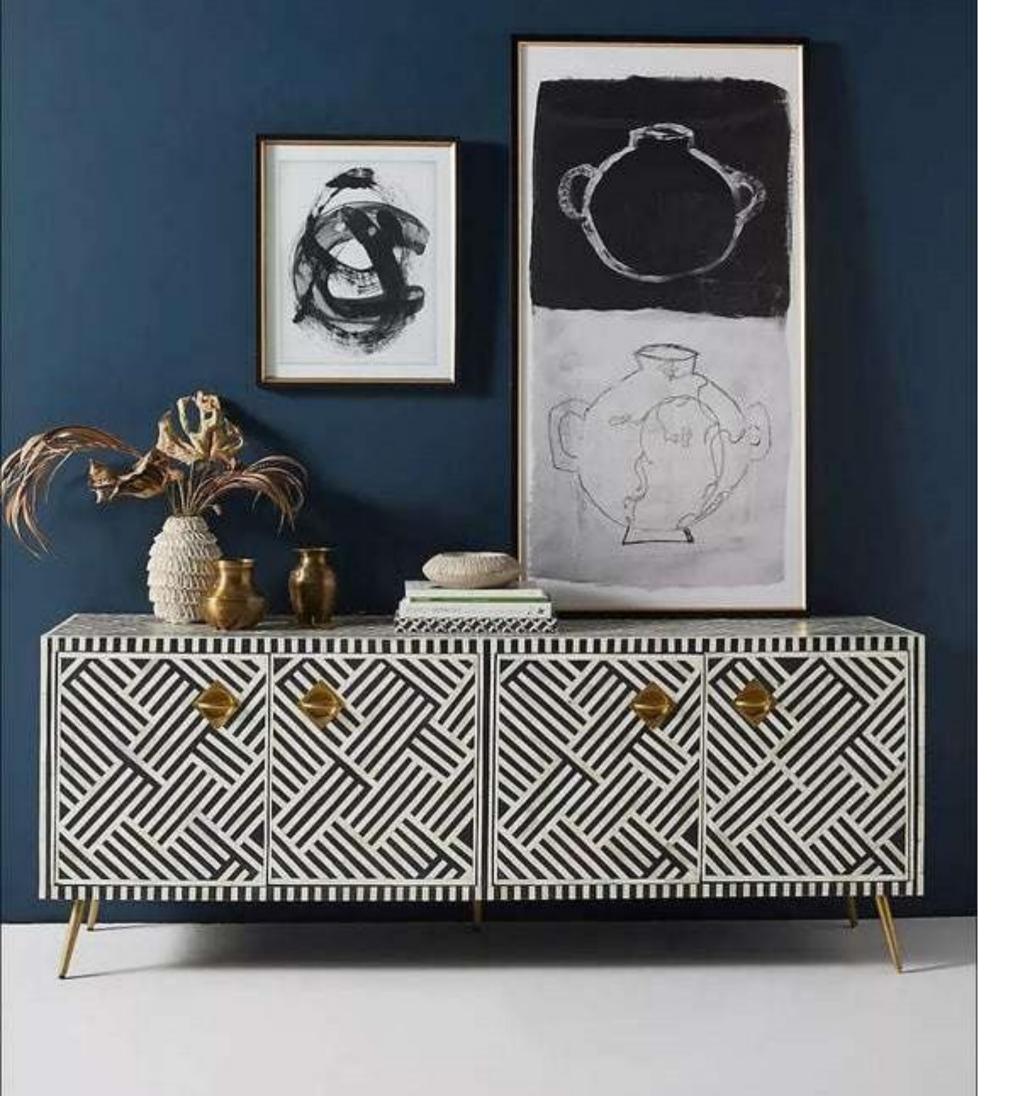

### VIVINA LONDON

A luxury lifestyle

www.vivianalifestyle.com





#### Index

- What Is Bone Inlay
- Coffee Tables
- End Tables
- Consoles
- Cabinets
- Night Stand
- Lamps
- Mirrors
- Decorative Homewares



## BONE INLAY



#### BONE INLAY

Bone inlay refers to an ancient decorative technique that involves embedding delicate, hand-carved pieces of bone into the surface of an object. The result makes for a striking pattern—often floral or geometric—of contrasting colours and materials that add surface splendour to any room.

Handmade and crafted to the highest specifications, the art of bone inlay has its origins in the royalpalaces of Rajasthan, India. This intriguing art is unique to India. The intricate and timeless art of bone inlay is a tradition that has bee anded down through generations and is practiced in Udaipur, regions of Rajasthan in India