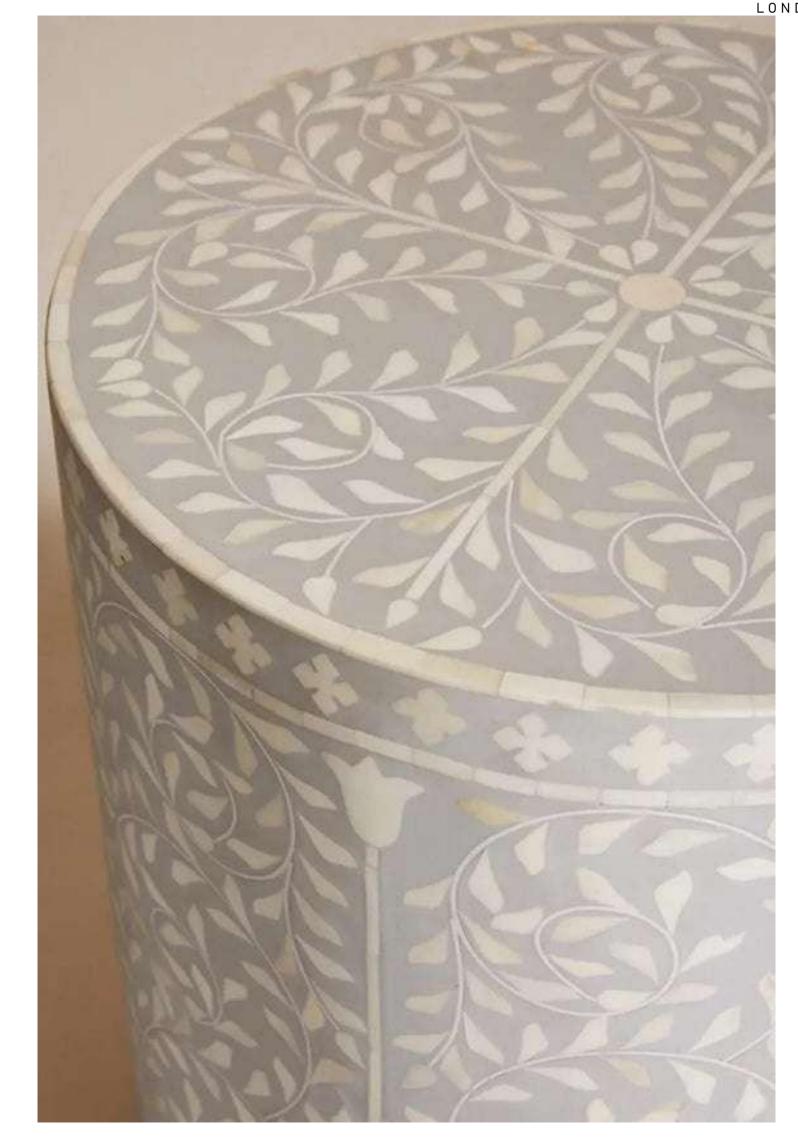

#### BONE INLAY

Bone inlay refers to an ancient decorative technique that involves embedding delicate, hand-carved pieces of bone into the surface of an object. The result makes for a striking pattern—often floral or geometric—of contrasting colours and materials that add surface splendour to any room.

Handmade and crafted to the highest specifications, the art of bone inlay has its origins in the royalpalaces of Rajasthan, India. This intriguing art is unique to India. The intricate and timeless art of bone inlay is a tradition that has bee anded down through generations and is practiced in Udaipur, regions of Rajasthan in India.

Process of making a bone inlay furniture:

An inlay is a technique of inserting pieces of contrasting material into depressions made on a base object. The production of bone inlay furniture is a three-step process and requires up to a month to create. First, the fragments of camel bones are shaped delicately. Then these intricate shapes are affixed onto the timber frame in a detailed pattern. After this, the resin is filled around the bone shapes to craft the background. The bone pieces are offset by the striking color of the resin to create an exotic looking oriental piece of furniture.