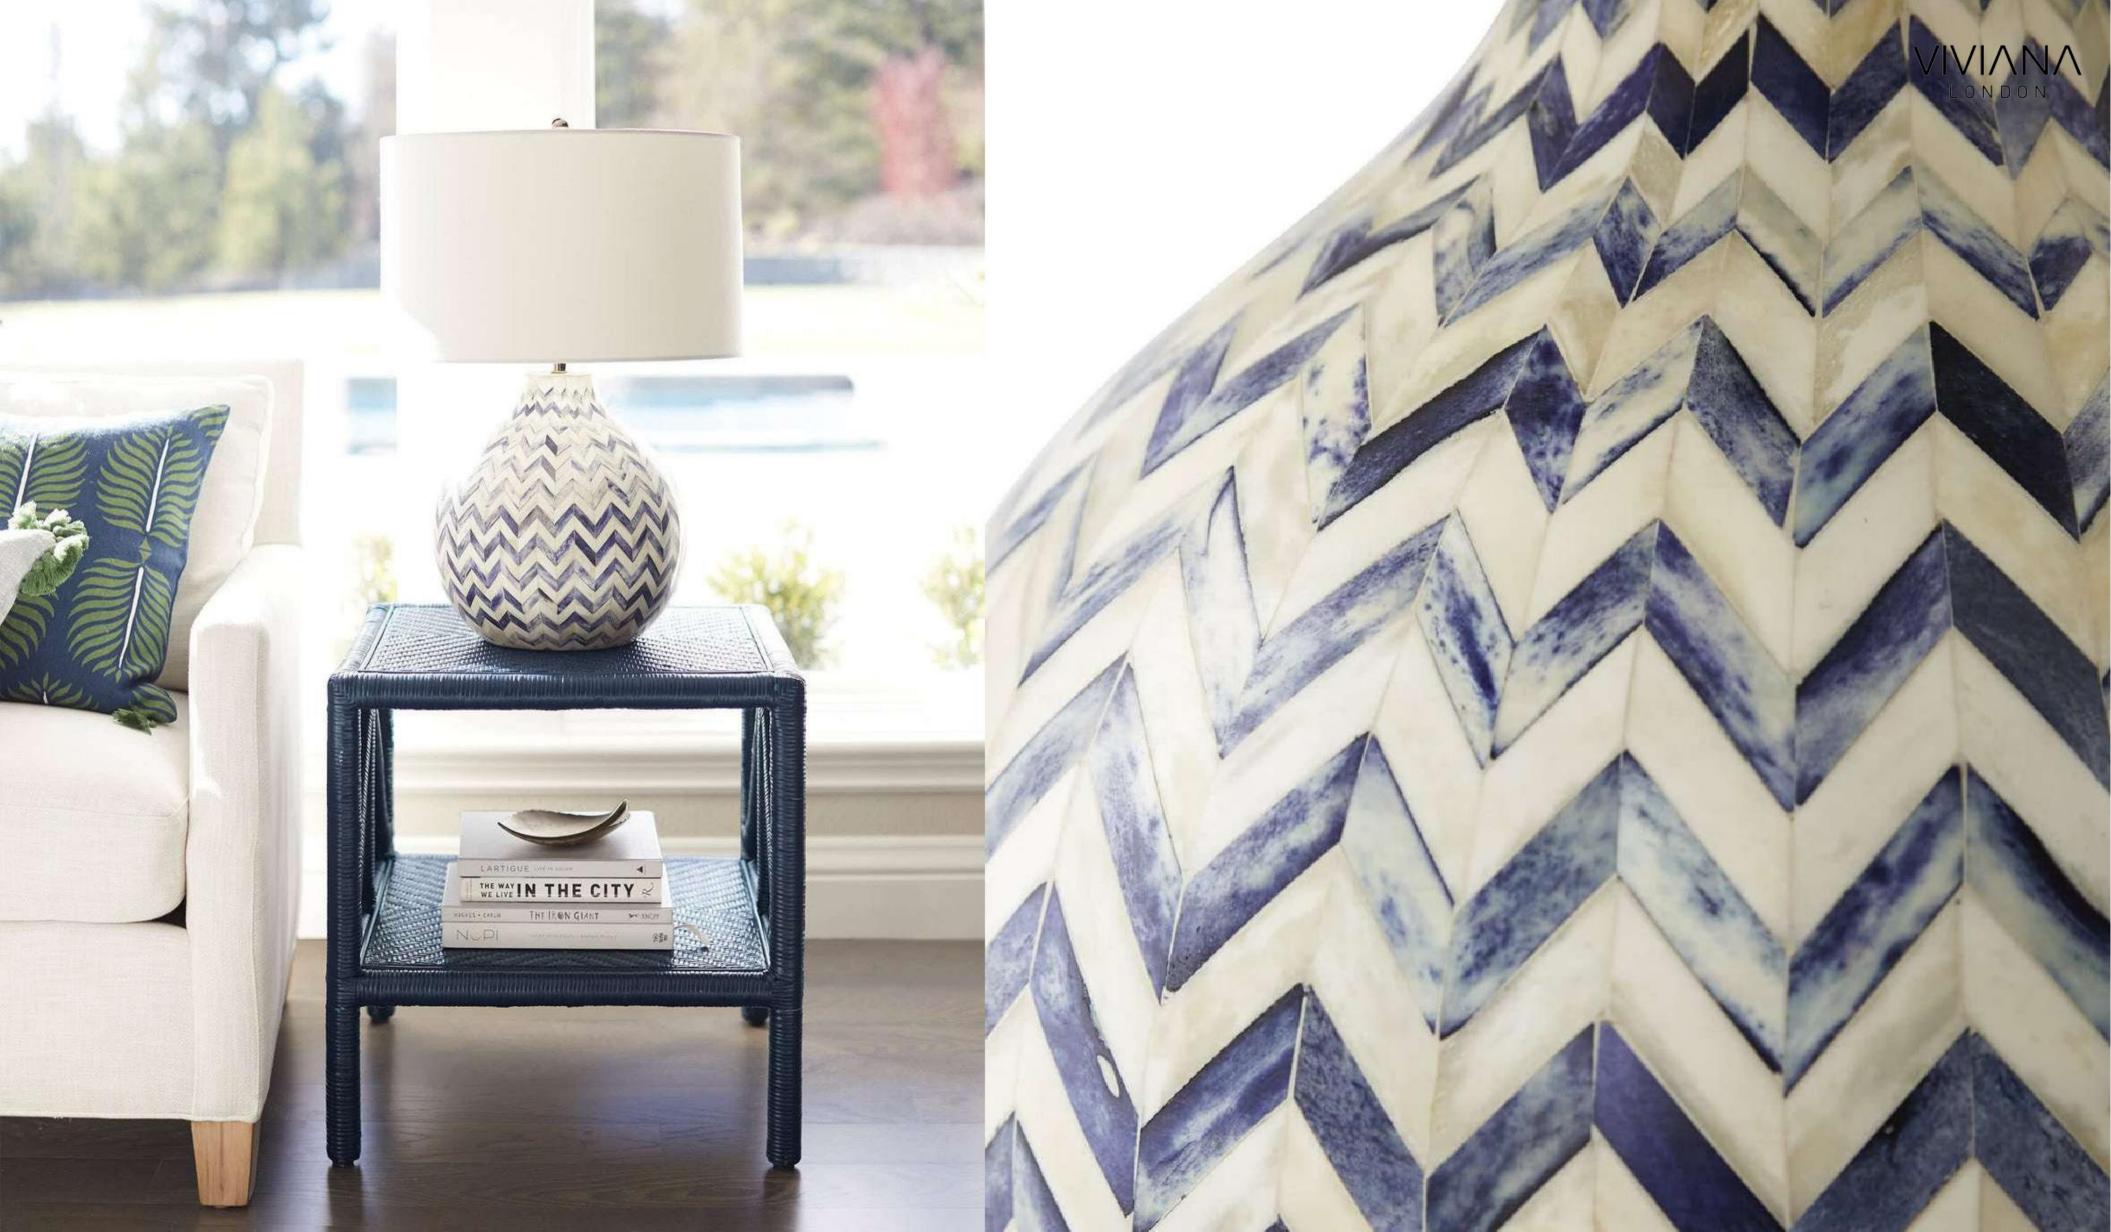

### BONE INLAY LAMPS

#### BONE INLAY

Bone inlay refers to an ancient decorative technique that involves embedding delicate, hand-carved pieces of bone into the surface of an object. The result makes for a striking pattern—often floral or geometric—of contrasting colours and materials that add surface splendour to any room.

Process of making a bone inlay furniture:

An inlay is a technique of inserting pieces of contrasting material into depressions made on a base object. The production of bone inlay furniture is a three-step process and requires up to a month to create. First, the fragments of camel bones are shaped delicately. Then these intricate shapes are affixed onto the timber frame in a detailed pattern. After this, the resin is filled around the bone shapes to craft the background. The bone pieces are offset by the striking color of the resin to create an exotic looking oriental piece of furniture.