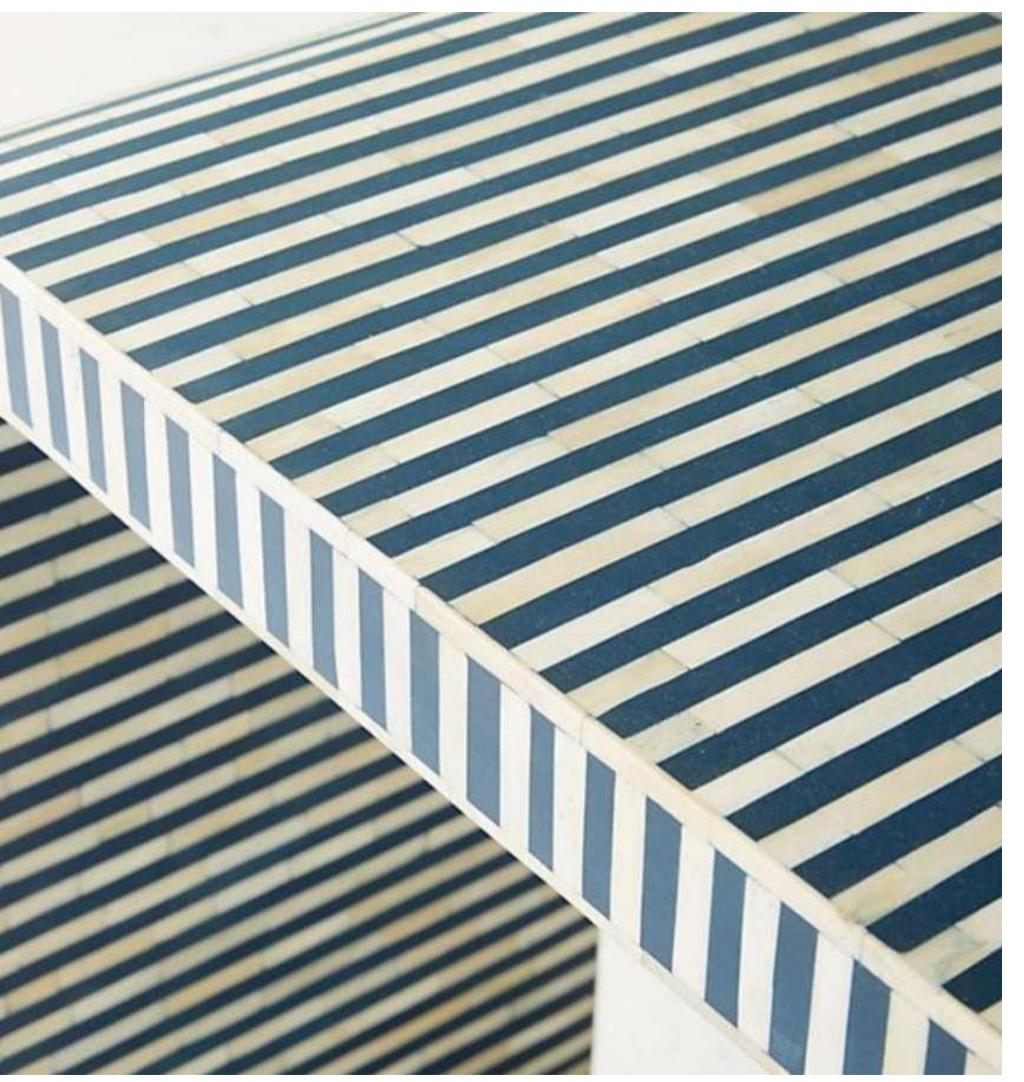

## BONE INLAY COFFEE TABLES

# "SIMPLICITY IS THE ULTIMATE FORM OF SOPHISTICATION"