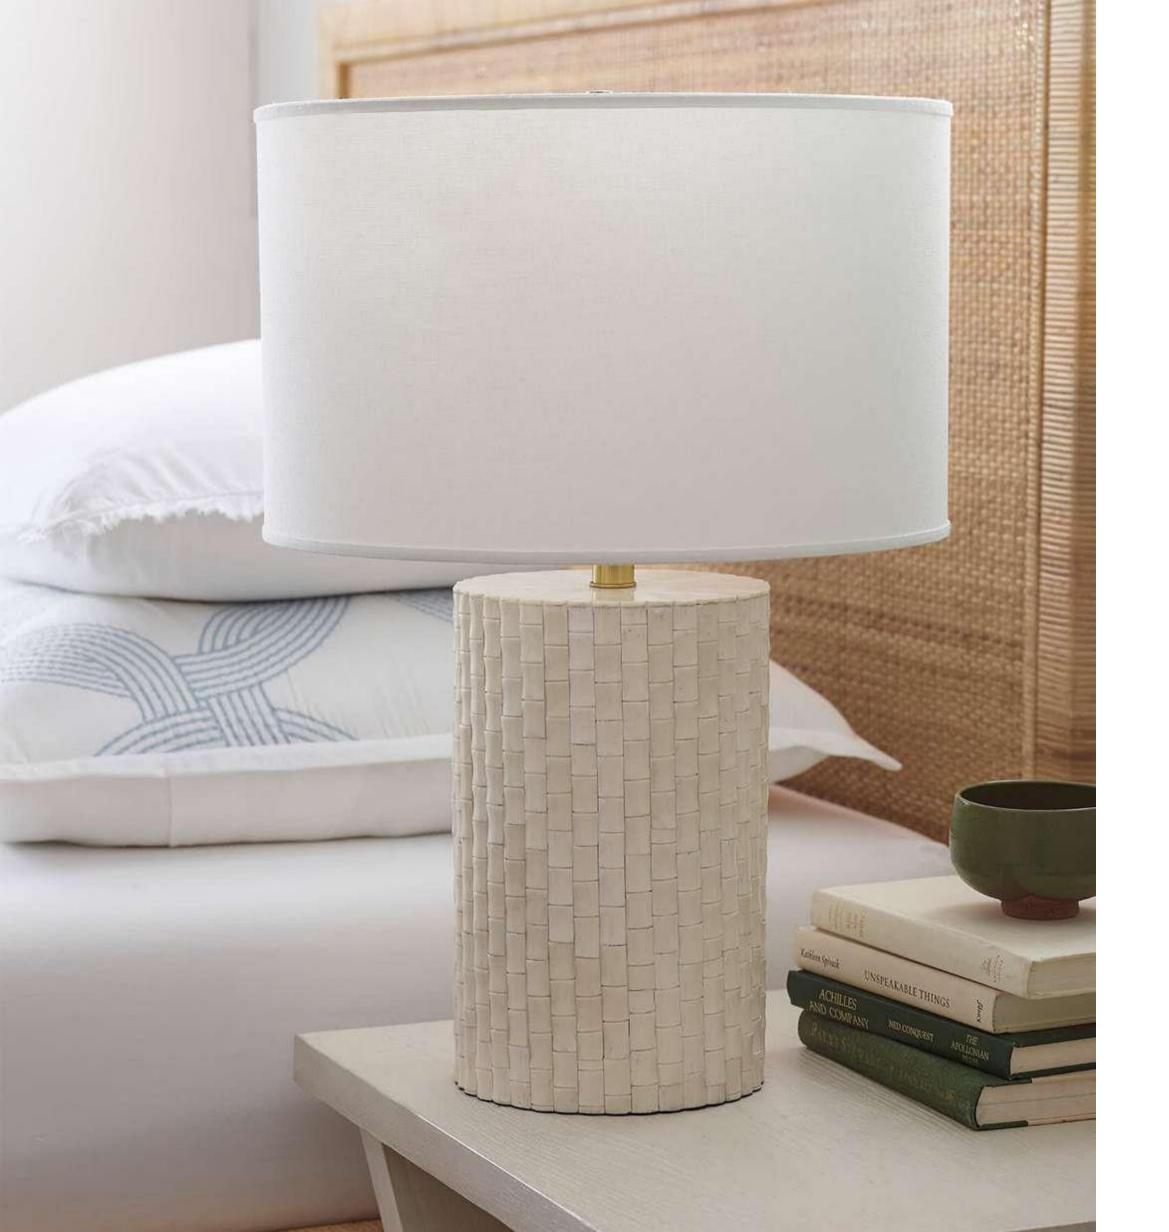

### BONE INLAY LAMPS

#### BONE INLAY

Bone inlay refers to an ancient decorative technique that involves embedding delicate, hand-carved pieces of bone into the surface of an object. The result makes for a striking pattern—often floral or geometric—of contrasting colours and materials that add surface splendour to any room.

Process of making a bone inlay furniture:

An inlay is a technique of inserting pieces of contrasting material into depressions made on a base object. The production of bone inlay furniture is a three-step process and requires up to a month to create. First, the fragments of camel bones are shaped delicately. Then these intricate shapes are affixed onto the timber frame in a detailed pattern. After this, the resin is filled around the bone shapes to craft the background. The bone pieces are offset by the striking color of the resin to create an exotic looking oriental piece of furniture.