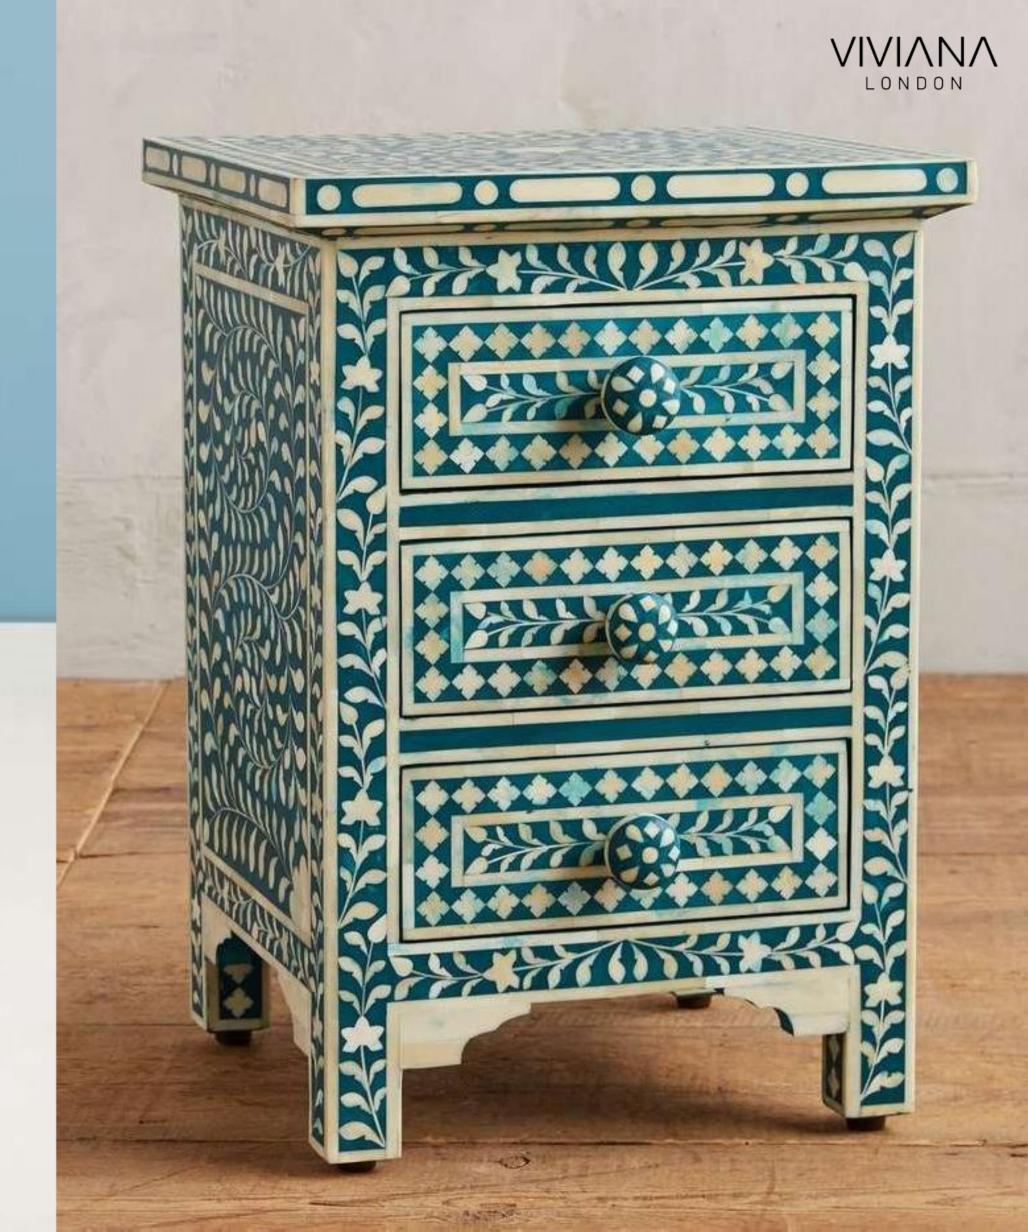

onto the timber frame in a detailed pattern. After this, the resin is filled around the bone shapes to craft the background. The bone pieces are offset by the striking color of the resin to create an exotic looking oriental piece of furniture.





## BONE INLAY COFFEE TABLES



























































# "SIMPLICITY IS THE ULTIMATE FORM OF SOPHISTICATION"





### BONE INLAY END TABLES





























### "THE DETAILS AREN'T ONLY DETAILS, THEY BUILD A DESIGN"





### BONE INLAY CONSOLES



























#### "ART ISN'T WHAT YOU SEE BUT WHAT YOU MAKE OTHERS SEE"





### BONE INLAY CABINETS





VIVIANA























# "DESIGN IS THE PLACE WHERE BRAINS AND UNIVERSE MEETS"





# BONE INLAY NIGHT STANDS





































### BONE INLAY LAMPS



## "AS WE EVOLVE, OUR HOMES SHOULD TOO"

















## "AMAN IS KNOWN BY THE DESIGNHE KEEPS"





### BONE INLAY MIRORS

























# "YOUR HOME DEPICTS YOUR STANDARD, MAKE IT WORTH"





#### BONE INLAY HOMEWARES

















#### VIVINA LONDON

www.vivianalifestyle.com