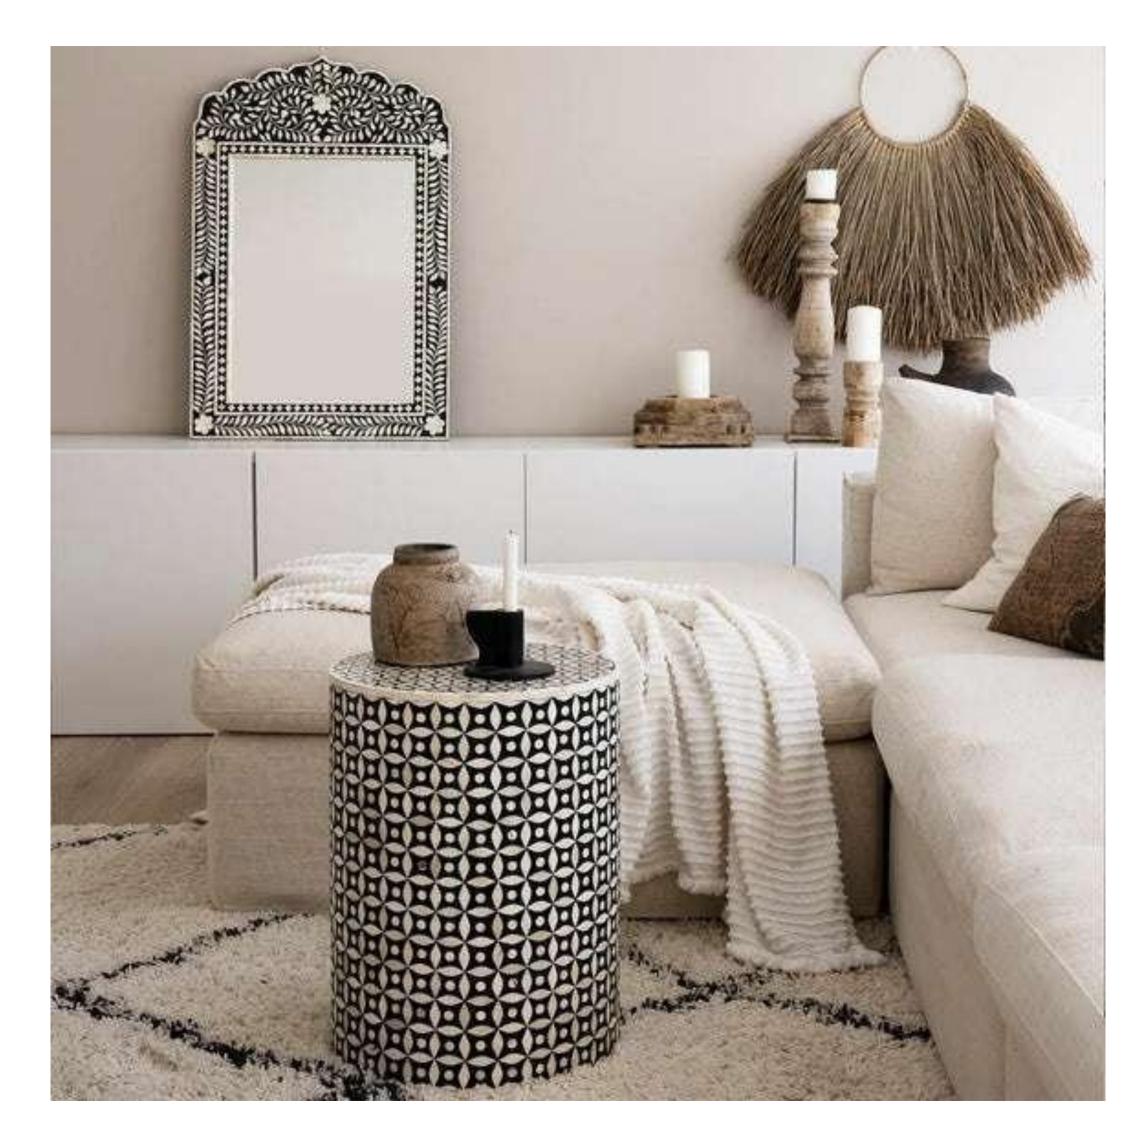

#### BONE INLAY

Bone inlay refers to an ancient decorative technique that involves embedding delicate, hand-carved pieces of bone into the surface of an object. The result makes for a striking pattern—often floral or geometric—of contrasting colours and materials that add surface splendour to any room.

Handmade and crafted to the highest specifications, the art of bone inlay has its origins in the royalpalaces of Rajasthan, India. This intriguing art is unique to India. The intricate and timeless art of bone inlay is a tradition that has bee anded down through generations and is practiced in Udaipur, regions of Rajasthan in India.

Process of making a bone inlay furniture:

An inlay is a technique of inserting pieces of contrasting material into depressions made on a base object. The production of bone inlay furniture is a three-step process and requires up to a month to create. First, the fragments of camel bones are shaped delicately. Then these intricate shapes are affixed onto the timber frame in a detailed pattern. After this, the resin is filled around the bone shapes to craft the background. The bone pieces are offset by the striking color of the resin to create an exotic looking oriental piece of furniture.