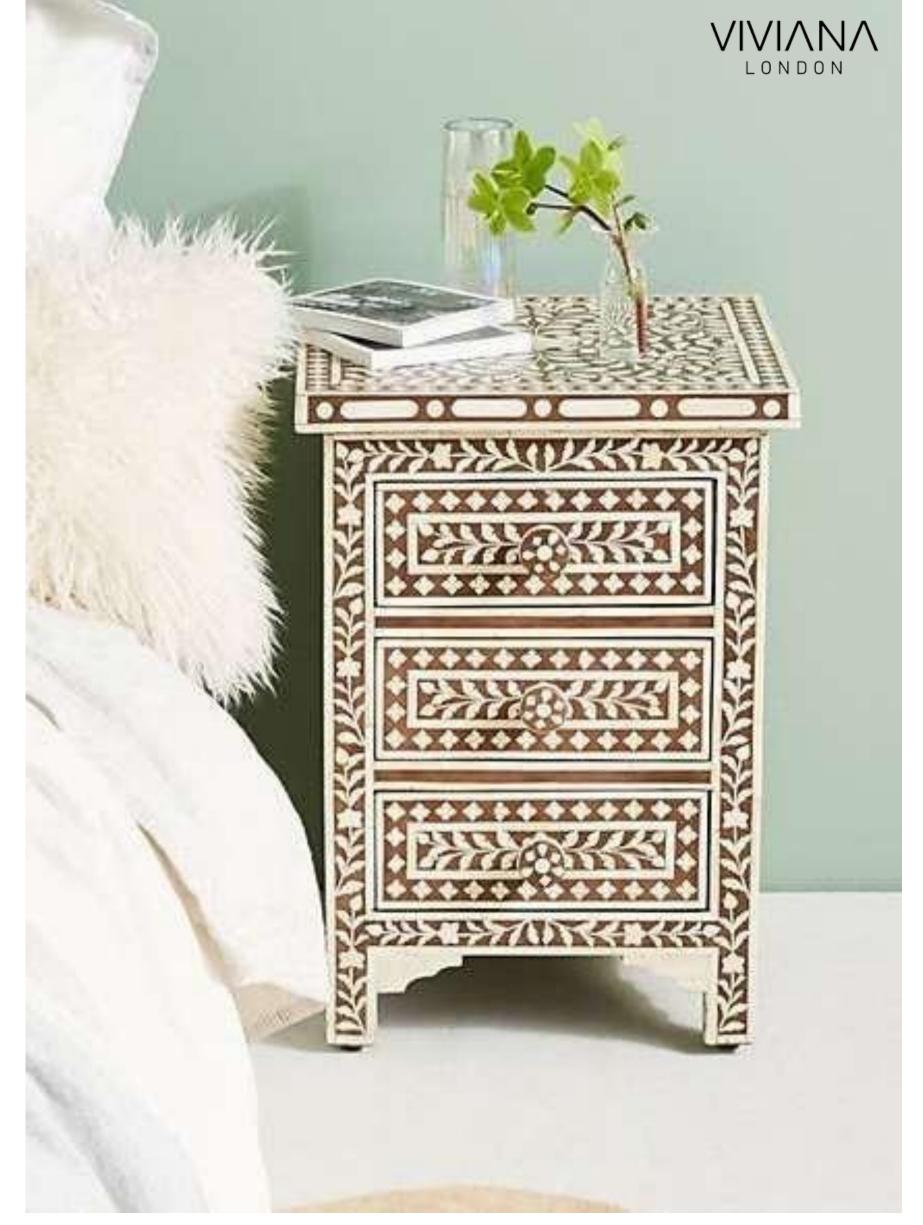

o the timber frame in a detailed pattern. After this, the resin is filled around the bone shapes to craft the background. The bone pieces are offset by the striking color of the resin to create an exotic looking oriental piece of furniture.





## BONE INLAY COFFEE TABLES



























































# "SIMPLICITY IS THE ULTIMATE FORM OF SOPHISTICATION"





### BONE INLAY END TABLES





























### "THE DETAILS AREN'T ONLY DETAILS, THEY BUILD A DESIGN"





### BONE INLAY CONSOLES



























#### "ART ISN'T WHAT YOU SEE BUT WHAT YOU MAKE OTHERS SEE"





### BONE INLAY CABINETS





VIVIANA























# "DESIGN IS THE PLACE WHERE BRAINS AND UNIVERSE MEETS"





# BONE INLAY NIGHT STANDS





































### BONE INLAY LAMPS



## "AS WE EVOLVE, OUR HOMES SHOULD TOO"

















## "AMAN IS KNOWN BY THE DESIGNHE KEEPS"





### BONE INLAY MIRORS

























# "YOUR HOME DEPICTS YOUR STANDARD, MAKE IT WORTH"





#### BONE INLAY HOMEWARES

















#### VIVINA LONDON

www.vivianalifestyle.com