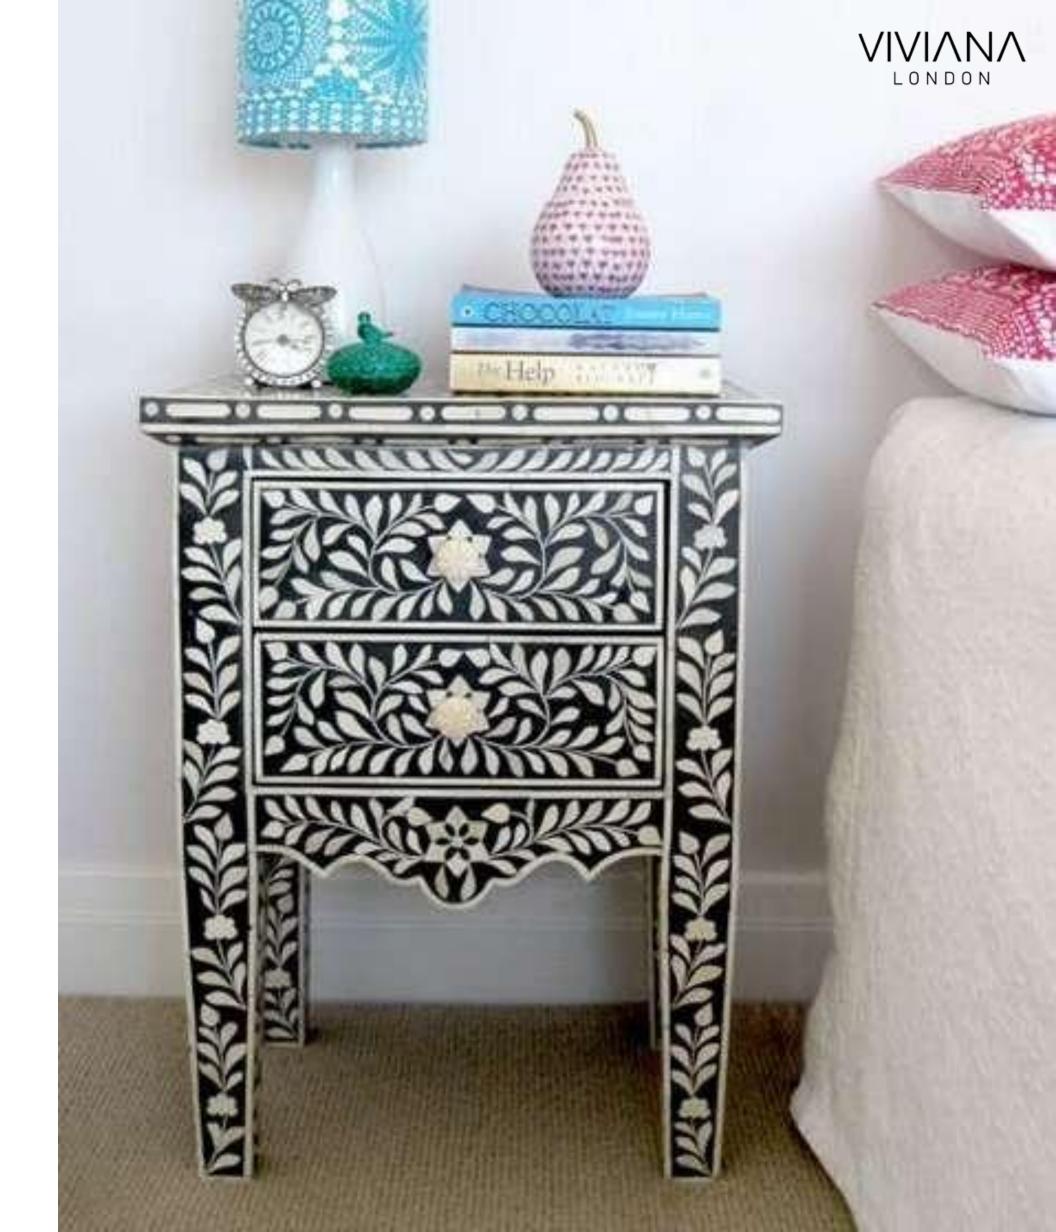

are affixed onto the timber frame in a detailed pattern. After this, the resin is filled around the bone shapes to craft the background. The bone pieces are offset by the striking color of the resin to create an exotic looking oriental piece of furniture.





## BONE INLAY COFFEE TABLES



























































# "SIMPLICITY IS THE ULTIMATE FORM OF SOPHISTICATION"





### BONE INLAY END TABLES





























### "THE DETAILS AREN'T ONLY DETAILS, THEY BUILD A DESIGN"





### BONE INLAY CONSOLES



























#### "ART ISN'T WHAT YOU SEE BUT WHAT YOU MAKE OTHERS SEE"





### BONE INLAY CABINETS





VIVIANA























# "DESIGN IS THE PLACE WHERE BRAINS AND UNIVERSE MEETS"





# BONE INLAY NIGHT STANDS





































### BONE INLAY LAMPS



## "AS WE EVOLVE, OUR HOMES SHOULD TOO"

















## "AMAN IS KNOWN BY THE DESIGNHE KEEPS"





### BONE INLAY MIRORS

























# "YOUR HOME DEPICTS YOUR STANDARD, MAKE IT WORTH"





#### BONE INLAY HOMEWARES

















#### VIVINA LONDON

www.vivianalifestyle.com