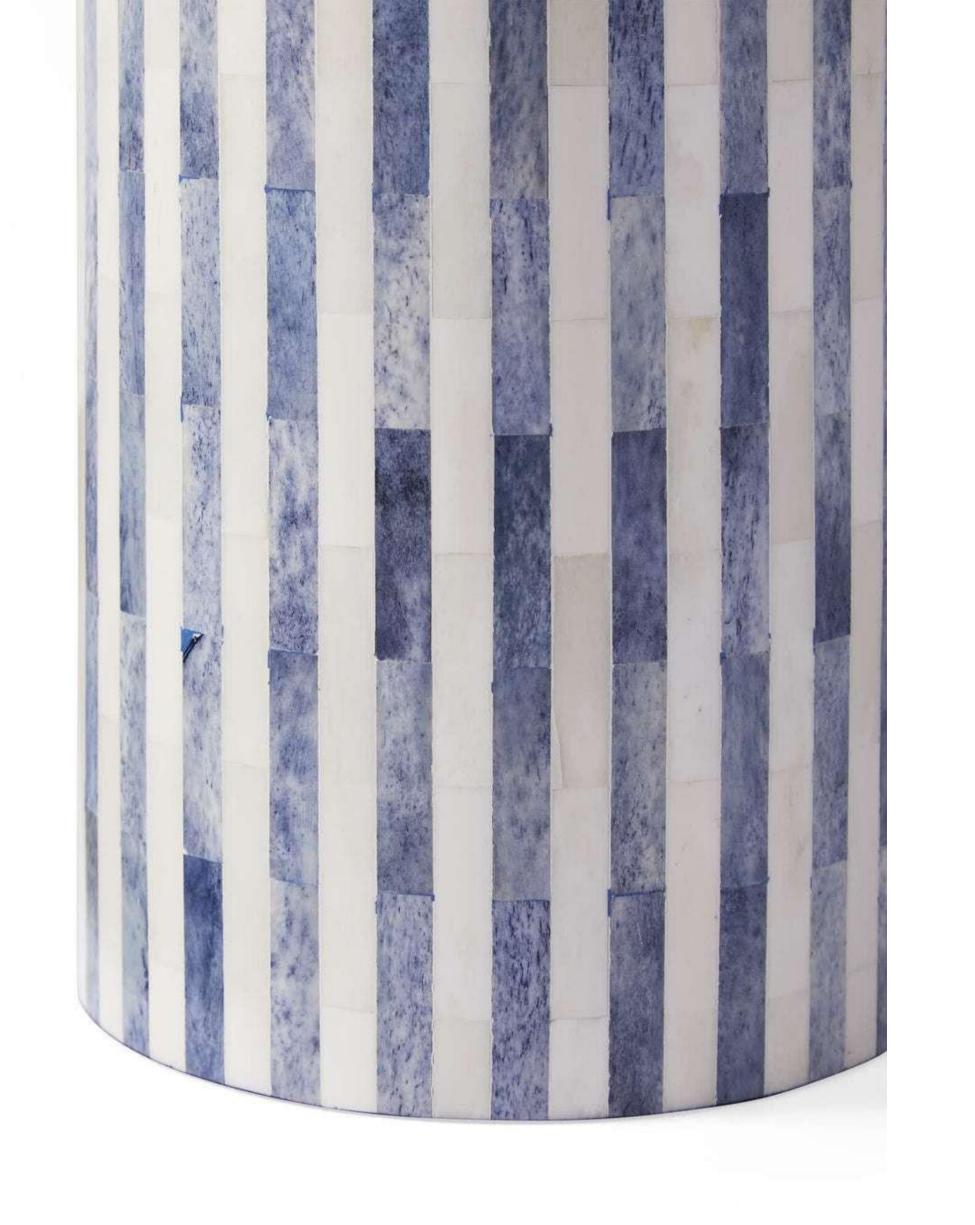

#### BONE INLAY

Bone inlay refers to an ancient decorative technique that involves embedding delicate, hand-carved pieces of bone into the surface of an object. The result makes for a striking pattern—often floral or geometric—of contrasting colours and materials that add surface splendour to any room.

Process of making a bone inlay furniture:

An inlay is a technique of inserting pieces of contrasting material into depressions made on a base object. The production of bone inlay furniture is a three-step process and requires up to a month to create. First, the fragments of camel bones are shaped delicately. Then these intricate shapes are affixed onto the timber frame in a detailed pattern. After this, the resin is filled around the bone shapes to craft the background. The bone pieces are offset by the striking color of the resin to create an exotic looking oriental piece of furniture.