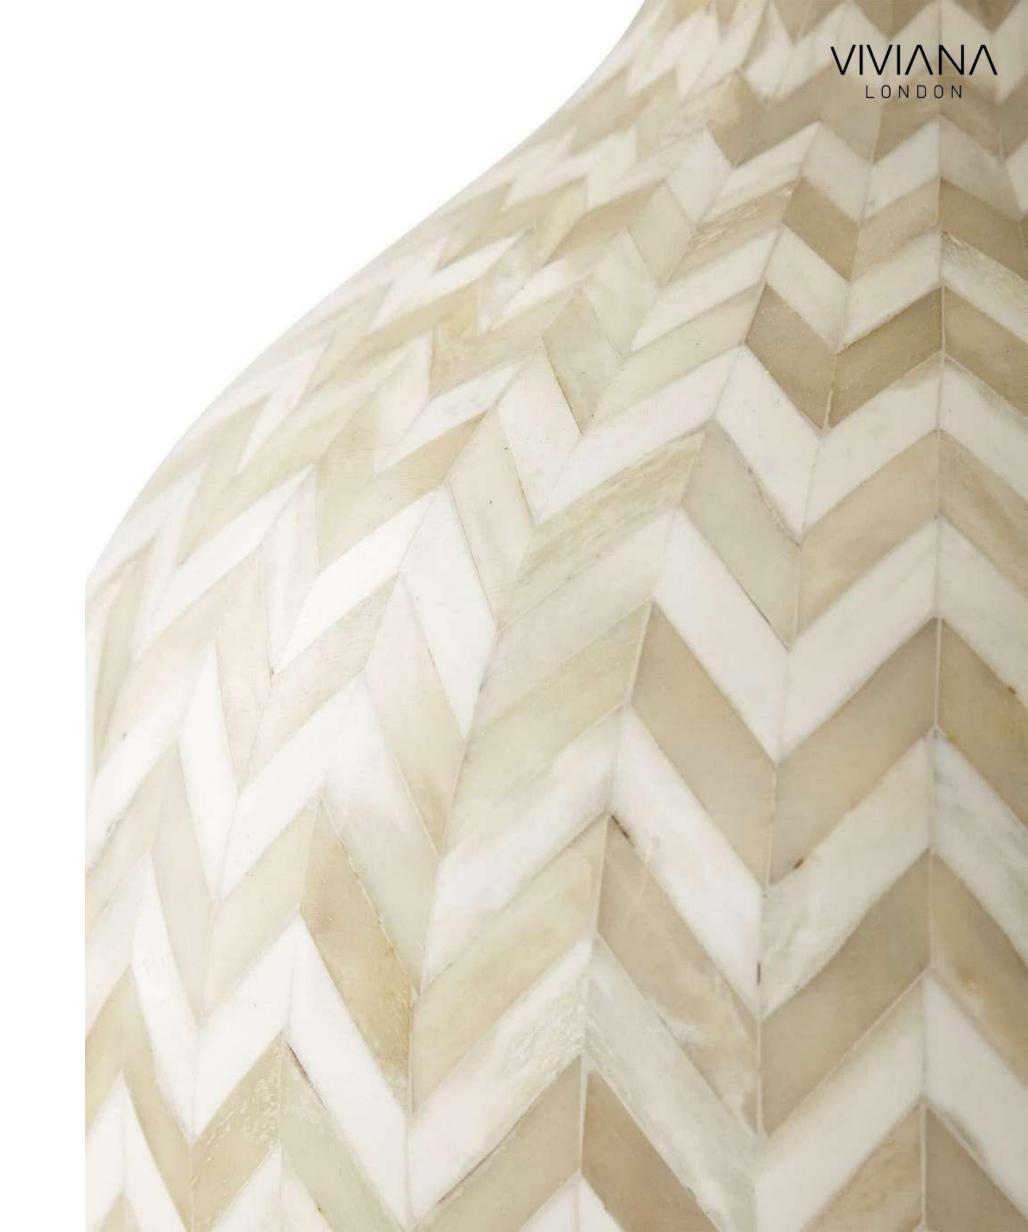

#### BONE INLAY

Bone inlay refers to an ancient decorative technique that involves embedding delicate, hand-carved pieces of bone into the surface of an object. The result makes for a striking pattern—often floral or geometric—of contrasting colours and materials that add surface splendour to any room.

Process of making a bone inlay furniture:

An inlay is a technique of inserting pieces of contrasting material into depressions made on a base object. The production of bone inlay furniture is a three-step process and requires up to a month to create. First, the fragments of camel bones are shaped delicately. Then these intricate shapes are affixed onto the timber frame in a detailed pattern. After this, the resin is filled around the bone shapes to craft the background. The bone pieces are offset by the striking color of the resin to create an exotic looking oriental piece of furniture.