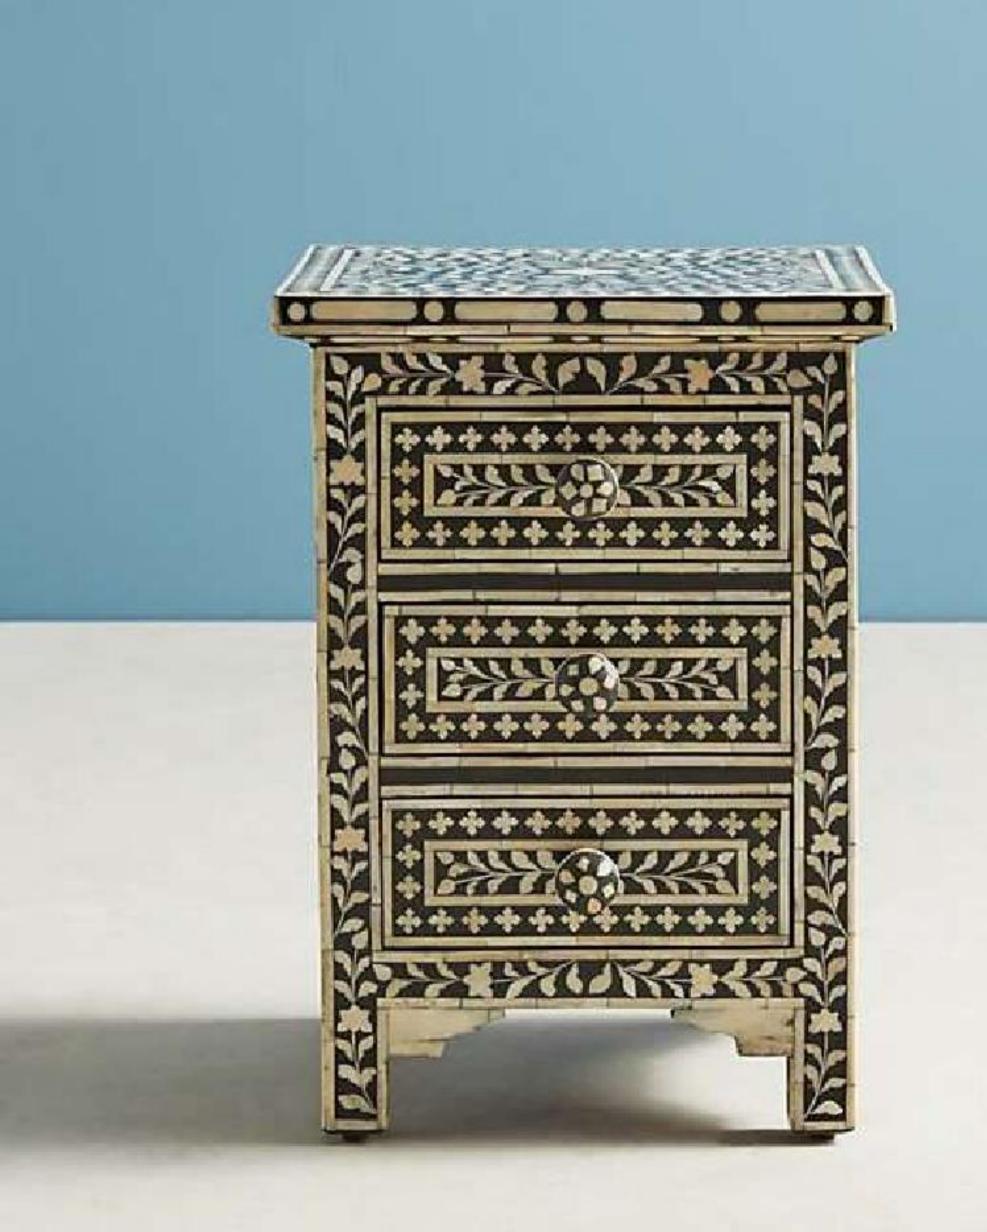

ed onto the timber frame in a detailed pattern. After this, the resin is filled around the bone shapes to craft the background. The bone pieces are offset by the striking color of the resin to create an exotic looking oriental piece of furniture.





## BONE INLAY COFFEE TABLES



























































# "SIMPLICITY IS THE ULTIMATE FORM OF SOPHISTICATION"





### BONE INLAY END TABLES





























### "THE DETAILS AREN'T ONLY DETAILS, THEY BUILD A DESIGN"





### BONE INLAY CONSOLES



























#### "ART ISN'T WHAT YOU SEE BUT WHAT YOU MAKE OTHERS SEE"





### BONE INLAY CABINETS





VIVIANA























# "DESIGN IS THE PLACE WHERE BRAINS AND UNIVERSE MEETS"





# BONE INLAY NIGHT STANDS





































### BONE INLAY LAMPS



## "AS WE EVOLVE, OUR HOMES SHOULD TOO"

















## "AMAN IS KNOWN BY THE DESIGNHE KEEPS"





### BONE INLAY MIRORS

























# "YOUR HOME DEPICTS YOUR STANDARD, MAKE IT WORTH"





#### BONE INLAY HOMEWARES

















#### VIVINA LONDON

www.vivianalifestyle.com