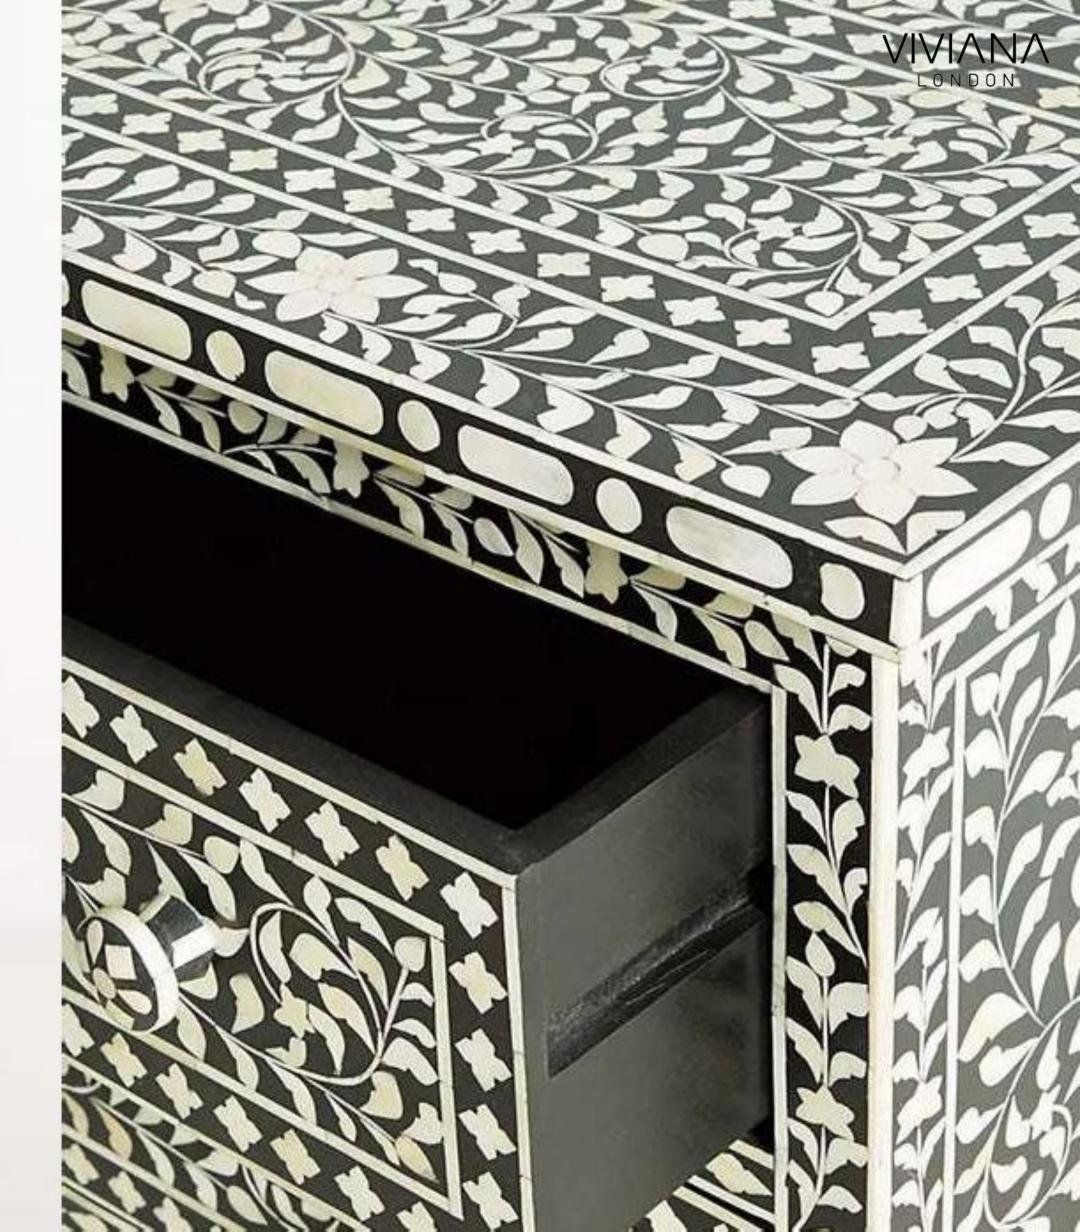

es up to a month to create. First, the fragments of camel bones are shaped delicately. Then these intricate shapes are affixed onto the timber frame in a detailed pattern. After this, the resin is filled around the bone shapes to craft the background. The bone pieces are offset by the striking color of the resin to create an exotic looking oriental piece of furniture.





## BONE INLAY COFFEE TABLES



























































# "SIMPLICITY IS THE ULTIMATE FORM OF SOPHISTICATION"





### BONE INLAY END TABLES





























### "THE DETAILS AREN'T ONLY DETAILS, THEY BUILD A DESIGN"





### BONE INLAY CONSOLES



























#### "ART ISN'T WHAT YOU SEE BUT WHAT YOU MAKE OTHERS SEE"





### BONE INLAY CABINETS





VIVIANA























# "DESIGN IS THE PLACE WHERE BRAINS AND UNIVERSE MEETS"





# BONE INLAY NIGHT STANDS





































### BONE INLAY LAMPS



## "AS WE EVOLVE, OUR HOMES SHOULD TOO"

















## "AMAN IS KNOWN BY THE DESIGNHE KEEPS"





### BONE INLAY MIRORS

























# "YOUR HOME DEPICTS YOUR STANDARD, MAKE IT WORTH"





#### BONE INLAY HOMEWARES

















#### VIVINA LONDON

www.vivianalifestyle.com