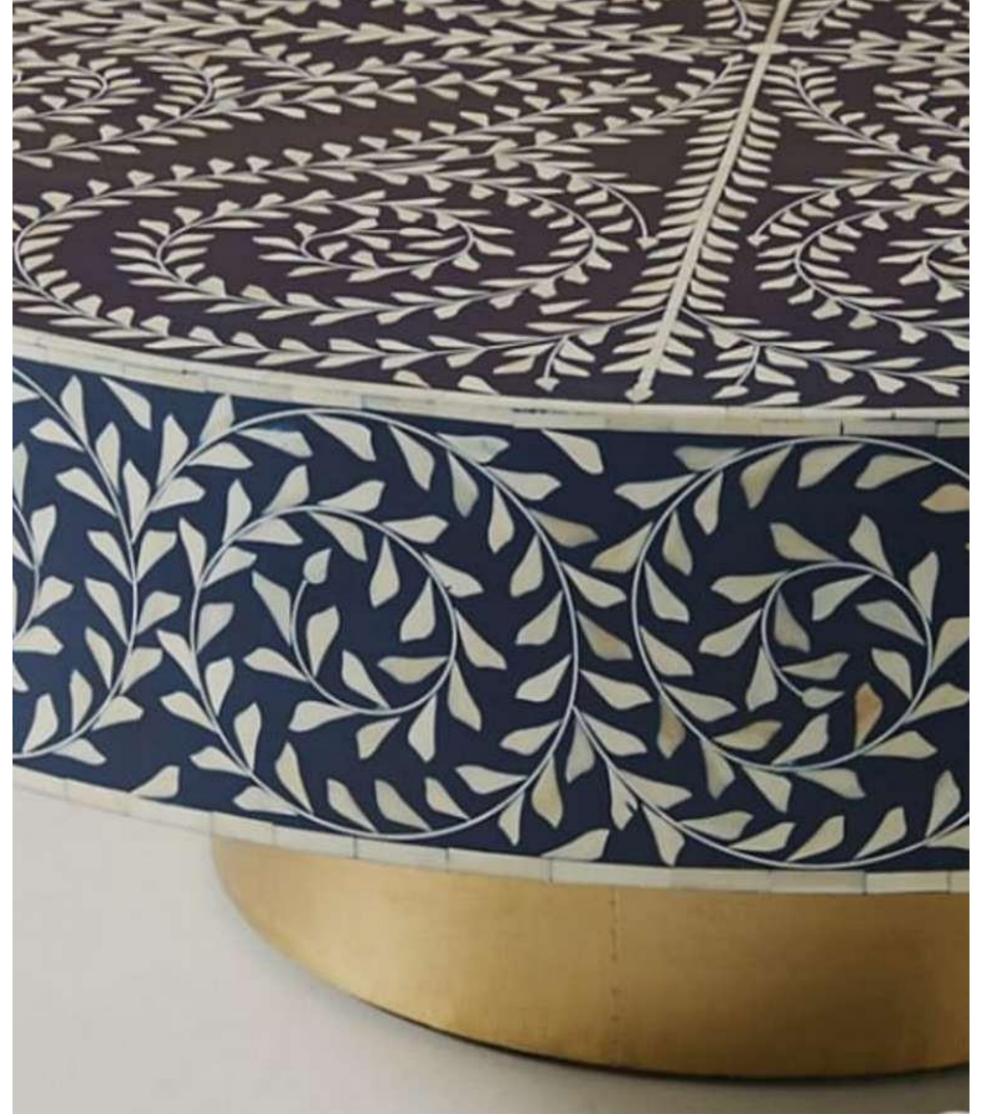

## BONE INLAY COFFEE TABLES

# "SIMPLICITY IS THE ULTIMATE FORM OF SOPHISTICATION"