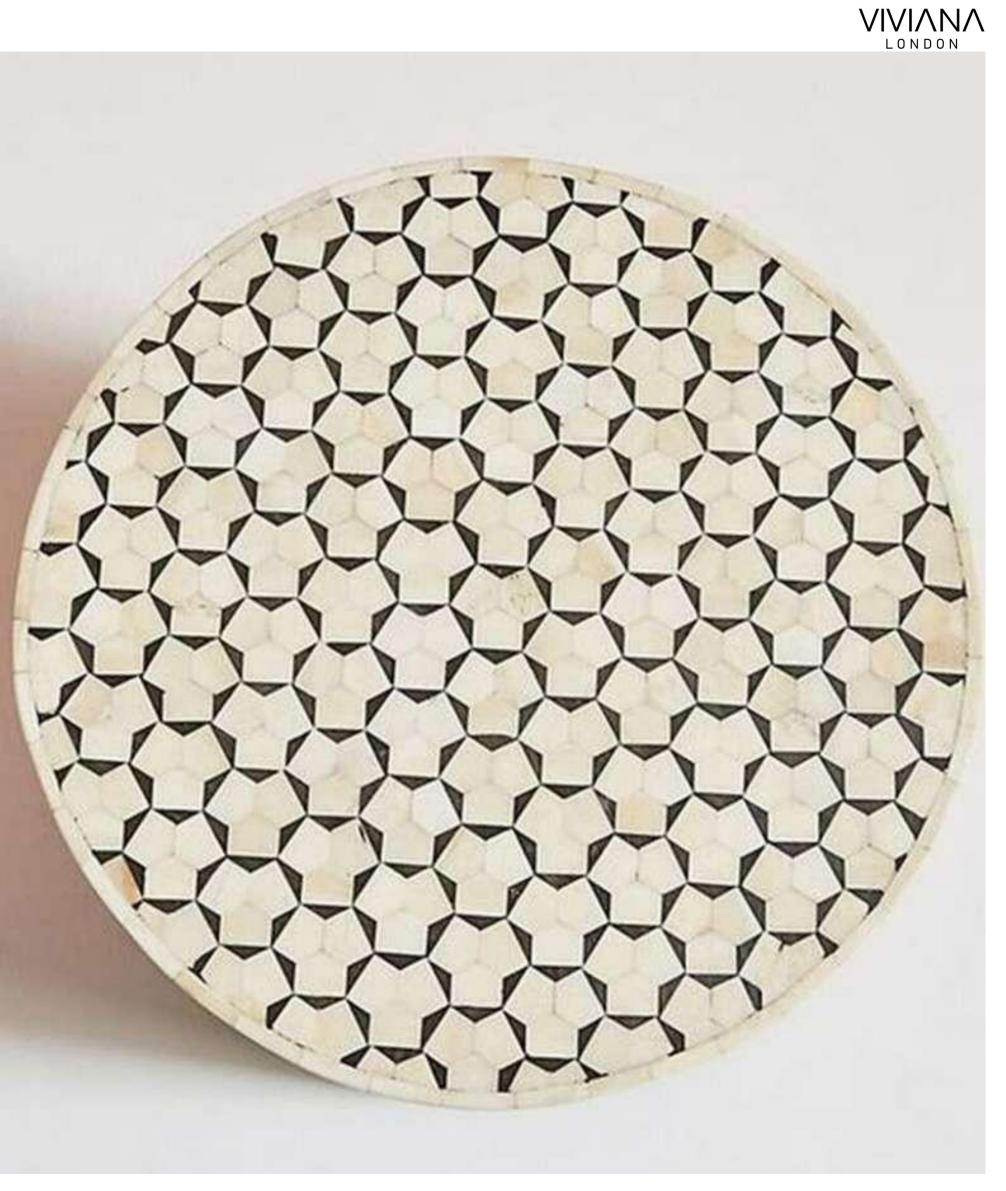

## BONE INLAY COFFEE TABLES

# "SIMPLICITY IS THE ULTIMATE FORM OF SOPHISTICATION"