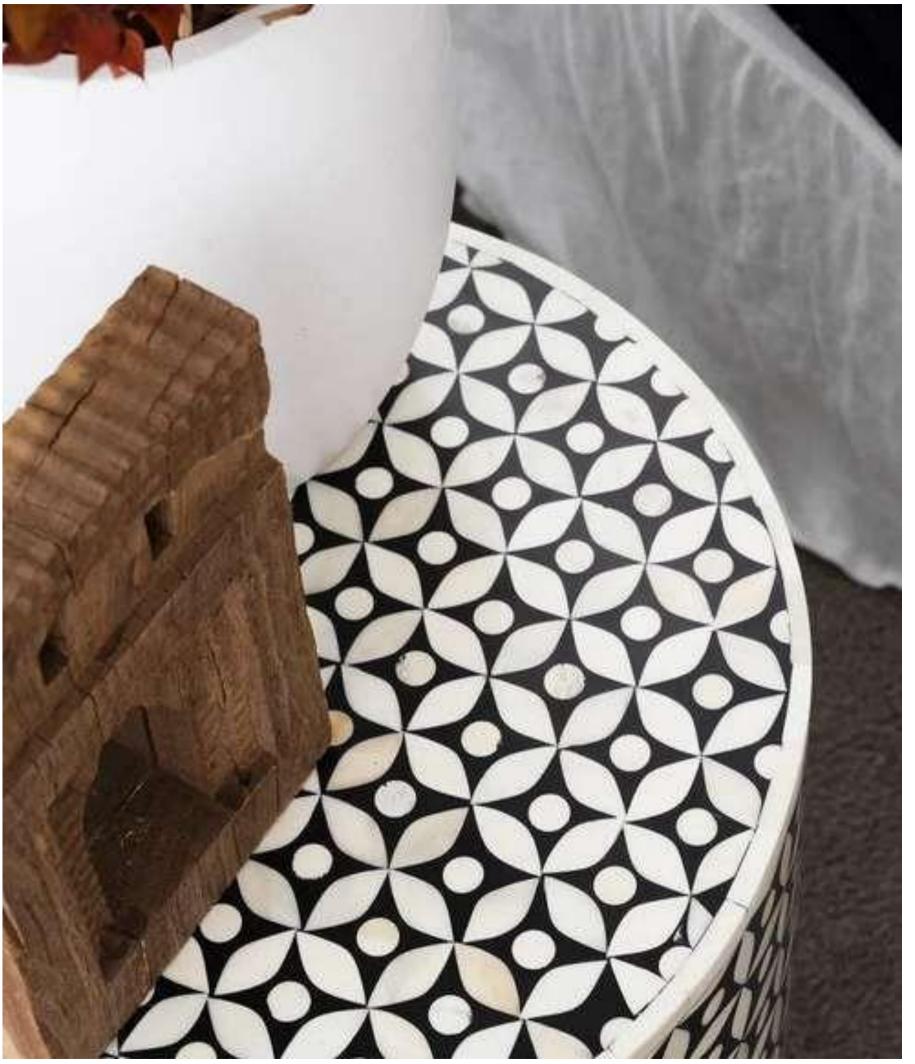

#### BONE INLAY

Bone inlay refers to an ancient decorative technique that involves embedding delicate, hand-carved pieces of bone into the surface of an object. The result makes for a striking pattern—often floral or geometric—of contrasting colours and materials that add surface splendour to any room.

Handmade and crafted to the highest specifications, the art of bone inlay has its origins in the royalpalaces of Rajasthan, India. This intriguing art is unique to India. The intricate and timeless art of bone inlay is a tradition that has bee anded down through generations and is practiced in Udaipur, regions of Rajasthan in India.

Process of making a bone inlay furniture:

An inlay is a technique of inserting pieces of contrasting material into depressions made on a base object. The production of bone inlay furniture is a three-step process and requires up to a month to create. First, the fragments of camel bones are shaped delicately. Then these intricate shapes are affixed onto the timber frame in a detailed pattern. After this, the resin is filled around the bone shapes to craft the background. The bone pieces are offset by the striking color of the resin to create an exotic looking oriental piece of furniture.