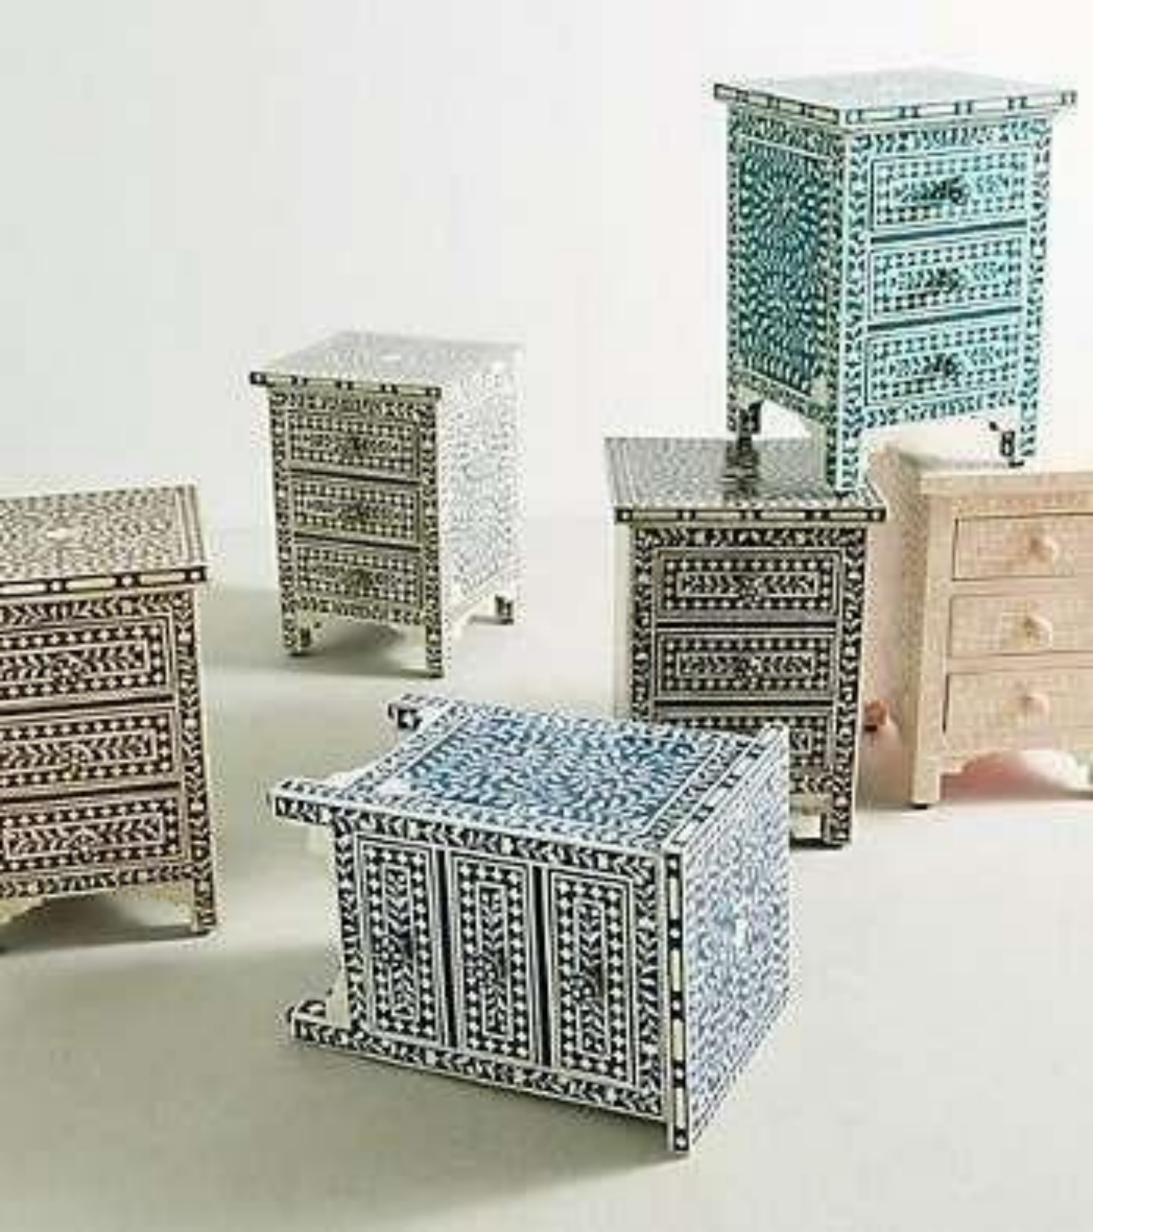

delicately. Then these intricate shapes are affixed onto the timber frame in a detailed pattern. After this, the resin is filled around the bone shapes to craft the background. The bone pieces are offset by the striking color of the resin to create an exotic looking oriental piece of furniture.





## BONE INLAY COFFEE TABLES



























































# "SIMPLICITY IS THE ULTIMATE FORM OF SOPHISTICATION"





### BONE INLAY END TABLES





























### "THE DETAILS AREN'T ONLY DETAILS, THEY BUILD A DESIGN"





### BONE INLAY CONSOLES



























#### "ART ISN'T WHAT YOU SEE BUT WHAT YOU MAKE OTHERS SEE"





### BONE INLAY CABINETS





VIVIANA























# "DESIGN IS THE PLACE WHERE BRAINS AND UNIVERSE MEETS"





# BONE INLAY NIGHT STANDS





































### BONE INLAY LAMPS



## "AS WE EVOLVE, OUR HOMES SHOULD TOO"

















## "AMAN IS KNOWN BY THE DESIGNHE KEEPS"





### BONE INLAY MIRORS

























# "YOUR HOME DEPICTS YOUR STANDARD, MAKE IT WORTH"





#### BONE INLAY HOMEWARES

















#### VIVINA LONDON

www.vivianalifestyle.com