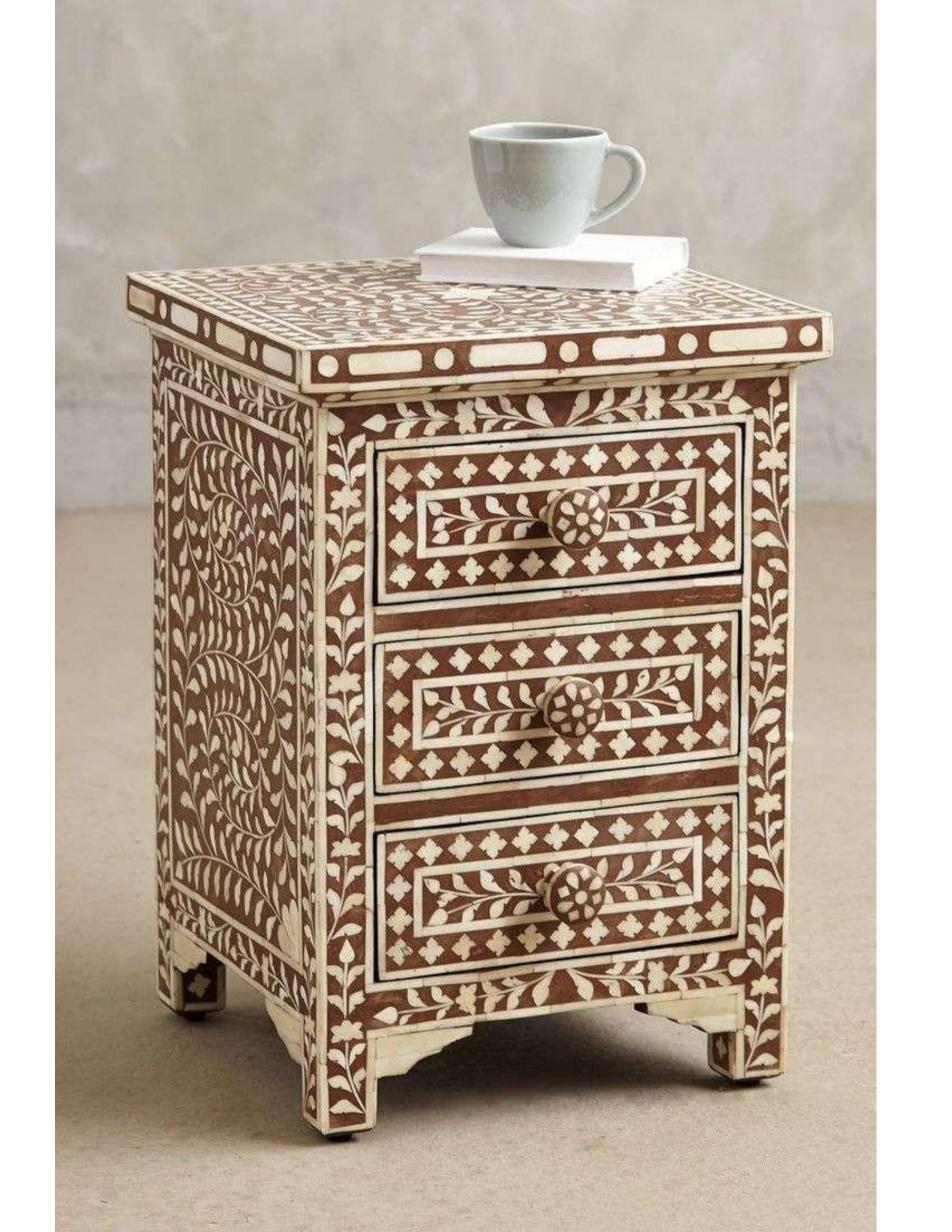

es are affixed onto the timber frame in a detailed pattern. After this, the resin is filled around the bone shapes to craft the background. The bone pieces are offset by the striking color of the resin to create an exotic looking oriental piece of furniture.





## BONE INLAY COFFEE TABLES



























































# "SIMPLICITY IS THE ULTIMATE FORM OF SOPHISTICATION"





### BONE INLAY END TABLES





























### "THE DETAILS AREN'T ONLY DETAILS, THEY BUILD A DESIGN"





### BONE INLAY CONSOLES



























#### "ART ISN'T WHAT YOU SEE BUT WHAT YOU MAKE OTHERS SEE"





### BONE INLAY CABINETS





VIVIANA























# "DESIGN IS THE PLACE WHERE BRAINS AND UNIVERSE MEETS"





# BONE INLAY NIGHT STANDS





































### BONE INLAY LAMPS



## "AS WE EVOLVE, OUR HOMES SHOULD TOO"

















## "AMAN IS KNOWN BY THE DESIGNHE KEEPS"





### BONE INLAY MIRORS

























# "YOUR HOME DEPICTS YOUR STANDARD, MAKE IT WORTH"





#### BONE INLAY HOMEWARES

















#### VIVINA LONDON

www.vivianalifestyle.com