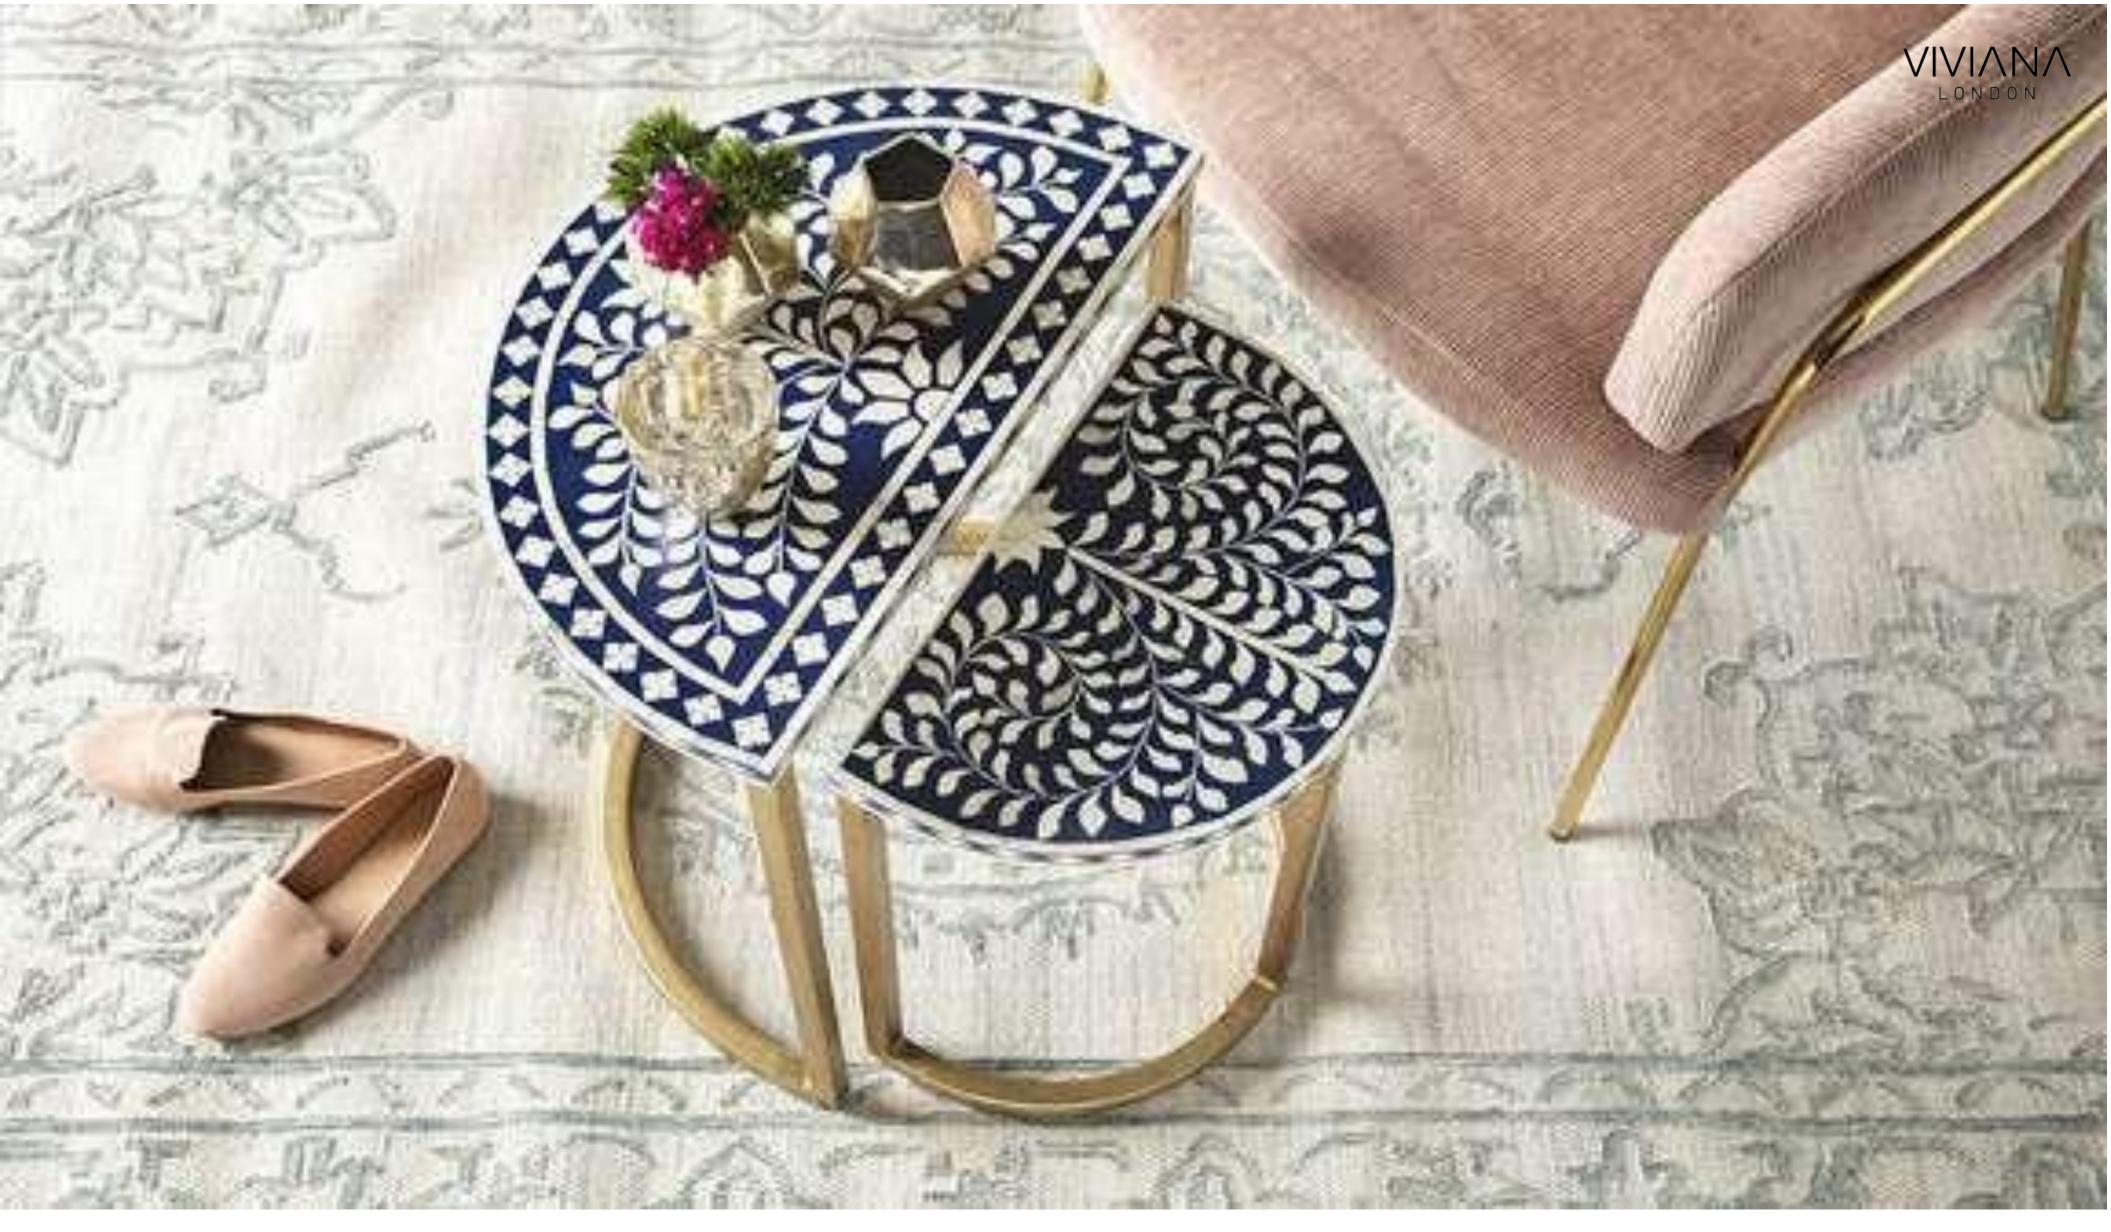

ns of Rajasthan in India.

Process of making a bone inlay furniture:

An inlay is a technique of inserting pieces of contrasting material into depressions made on a base object. The production of bone inlay furniture is a three-step process and requires up to a month to create. First, the fragments of camel bones are shaped delicately. Then these intricate shapes are affixed onto the timber frame in a detailed pattern. After this, the resin is filled around the bone shapes to craft the background. The bone pieces are offset by the striking color of the resin to create an exotic looking oriental piece of furniture.





## BONE INLAY COFFEE TABLES



























































# "SIMPLICITY IS THE ULTIMATE FORM OF SOPHISTICATION"





### BONE INLAY END TABLES





























### "THE DETAILS AREN'T ONLY DETAILS, THEY BUILD A DESIGN"





### BONE INLAY CONSOLES



























#### "ART ISN'T WHAT YOU SEE BUT WHAT YOU MAKE OTHERS SEE"





### BONE INLAY CABINETS





VIVIANA























# "DESIGN IS THE PLACE WHERE BRAINS AND UNIVERSE MEETS"





# BONE INLAY NIGHT STANDS





































### BONE INLAY LAMPS



## "AS WE EVOLVE, OUR HOMES SHOULD TOO"

















## "AMAN IS KNOWN BY THE DESIGNHE KEEPS"





### BONE INLAY MIRORS

























# "YOUR HOME DEPICTS YOUR STANDARD, MAKE IT WORTH"





#### BONE INLAY HOMEWARES

















#### VIVINA LONDON

www.vivianalifestyle.com