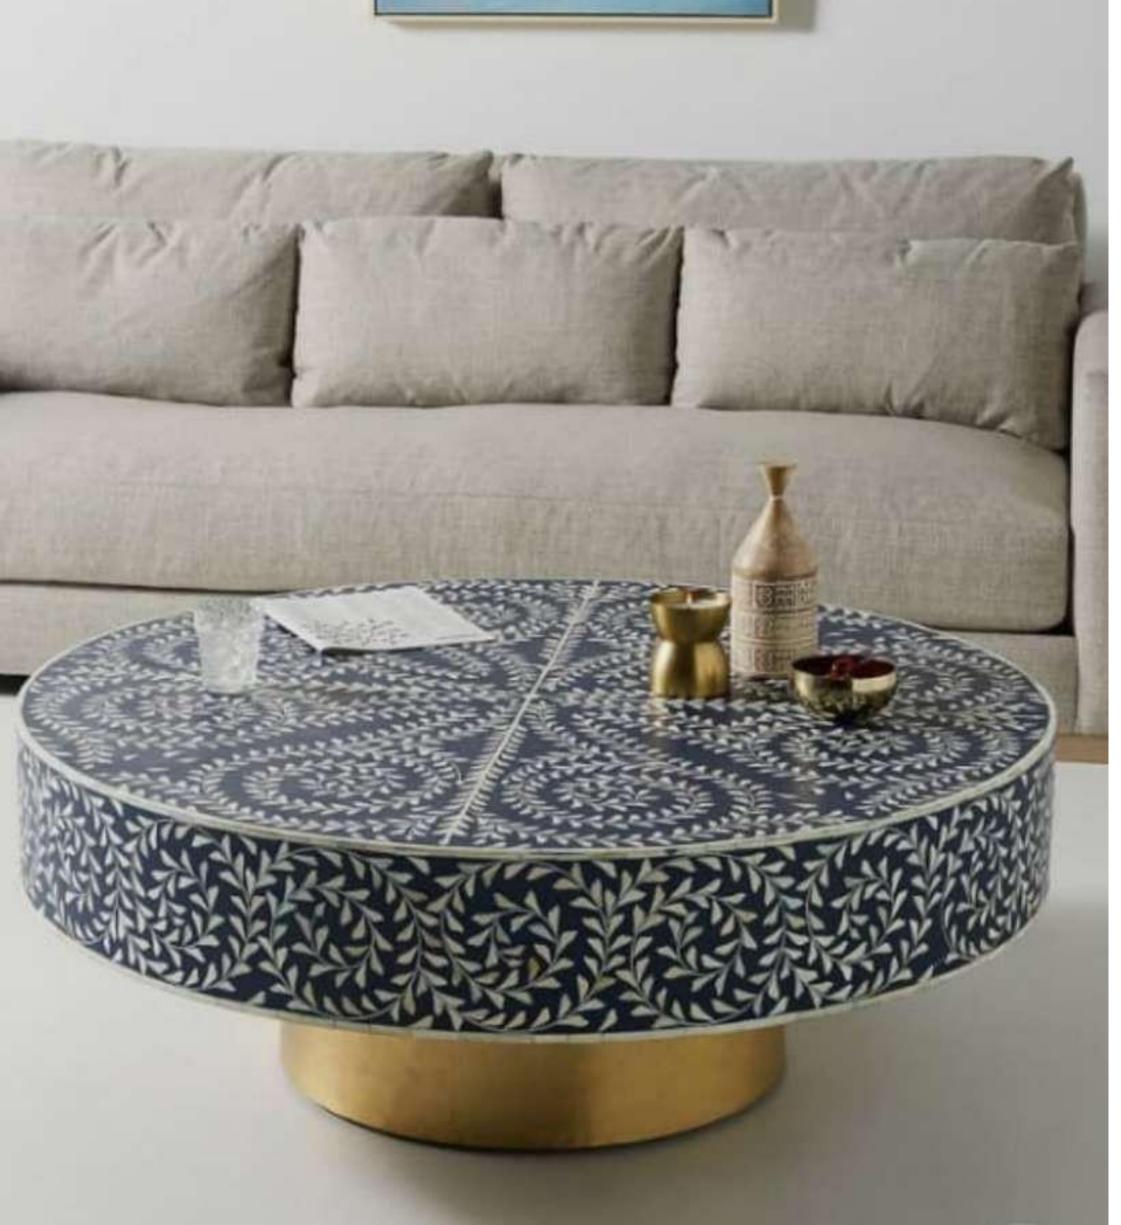

## BONE INLAY COFFEE TABLES

# "SIMPLICITY IS THE ULTIMATE FORM OF SOPHISTICATION"