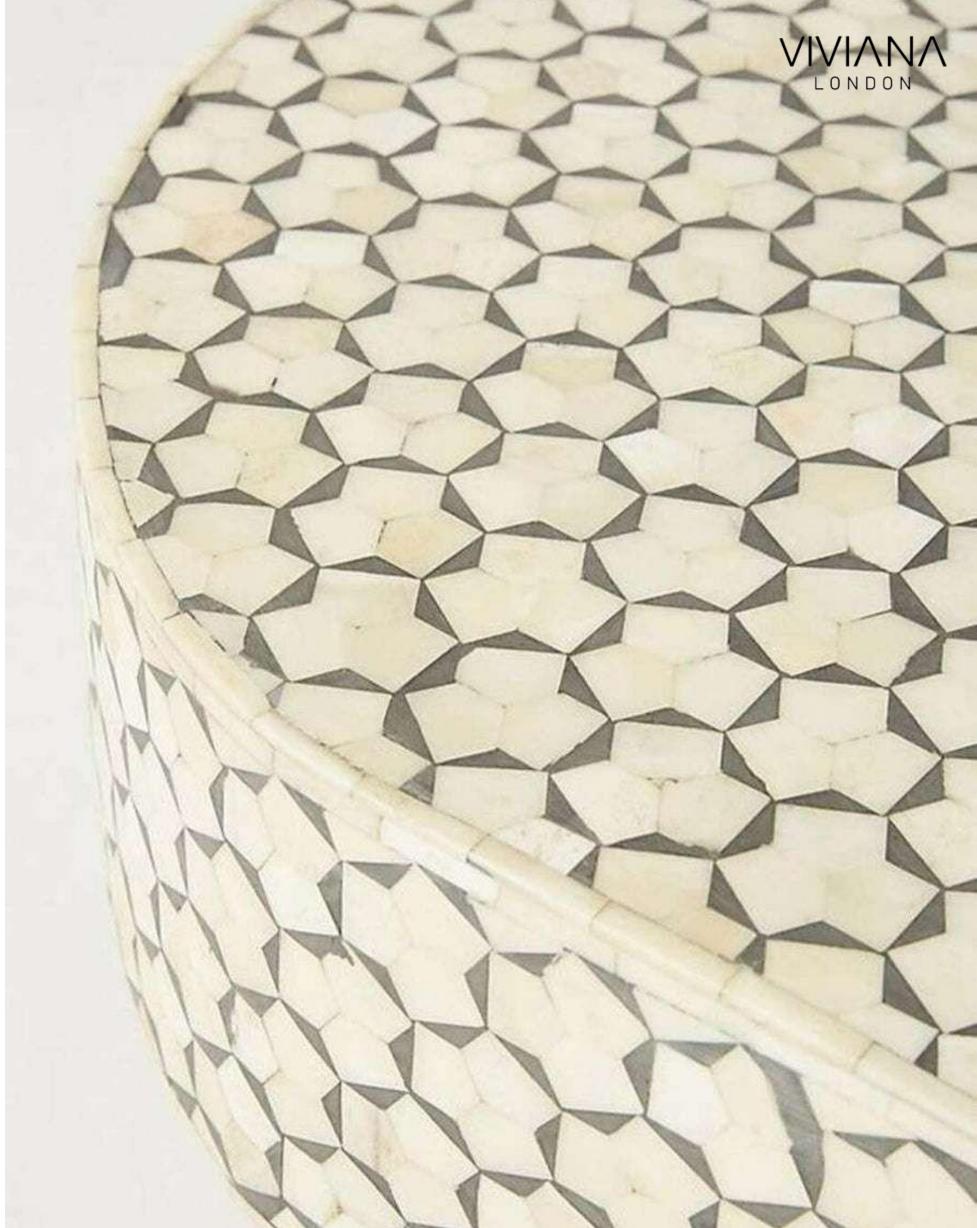

#### BONE INLAY

Bone inlay refers to an ancient decorative technique that involves embedding delicate, hand-carved pieces of bone into the surface of an object. The result makes for a striking pattern—often floral or geometric—of contrasting colours and materials that add surface splendour to any room.

Process of making a bone inlay furniture:

An inlay is a technique of inserting pieces of contrasting material into depressions made on a base object. The production of bone inlay furniture is a three-step process and requires up to a month to create. First, the fragments of camel bones are shaped delicately. Then these intricate shapes are affixed onto the timber frame in a detailed pattern. After this, the resin is filled around the bone shapes to craft the background. The bone pieces are offset by the striking color of the resin to create an exotic looking oriental piece of furniture.