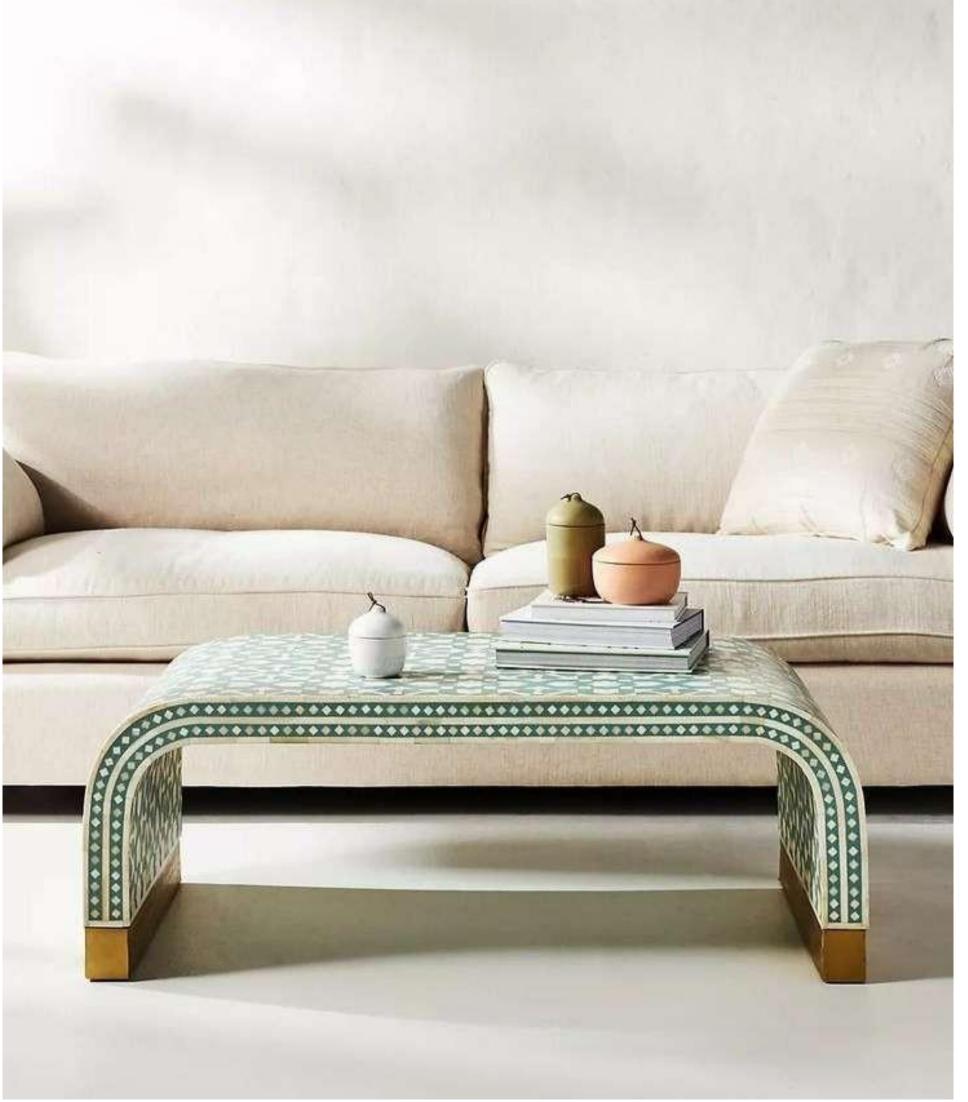

## BONE INLAY COFFEE TABLES

# "SIMPLICITY IS THE ULTIMATE FORM OF SOPHISTICATION"