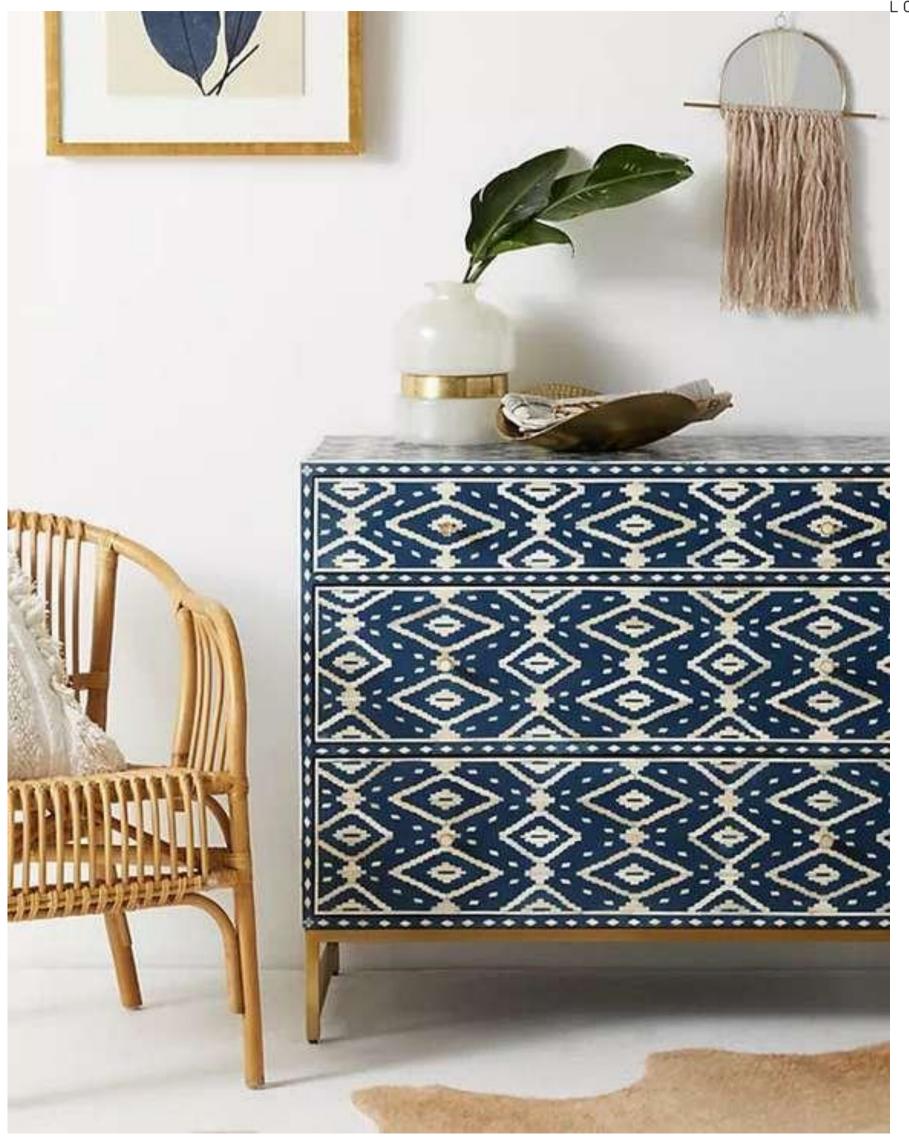

## BONE INLAY COFFEE TABLES

# "SIMPLICITY IS THE ULTIMATE FORM OF SOPHISTICATION"