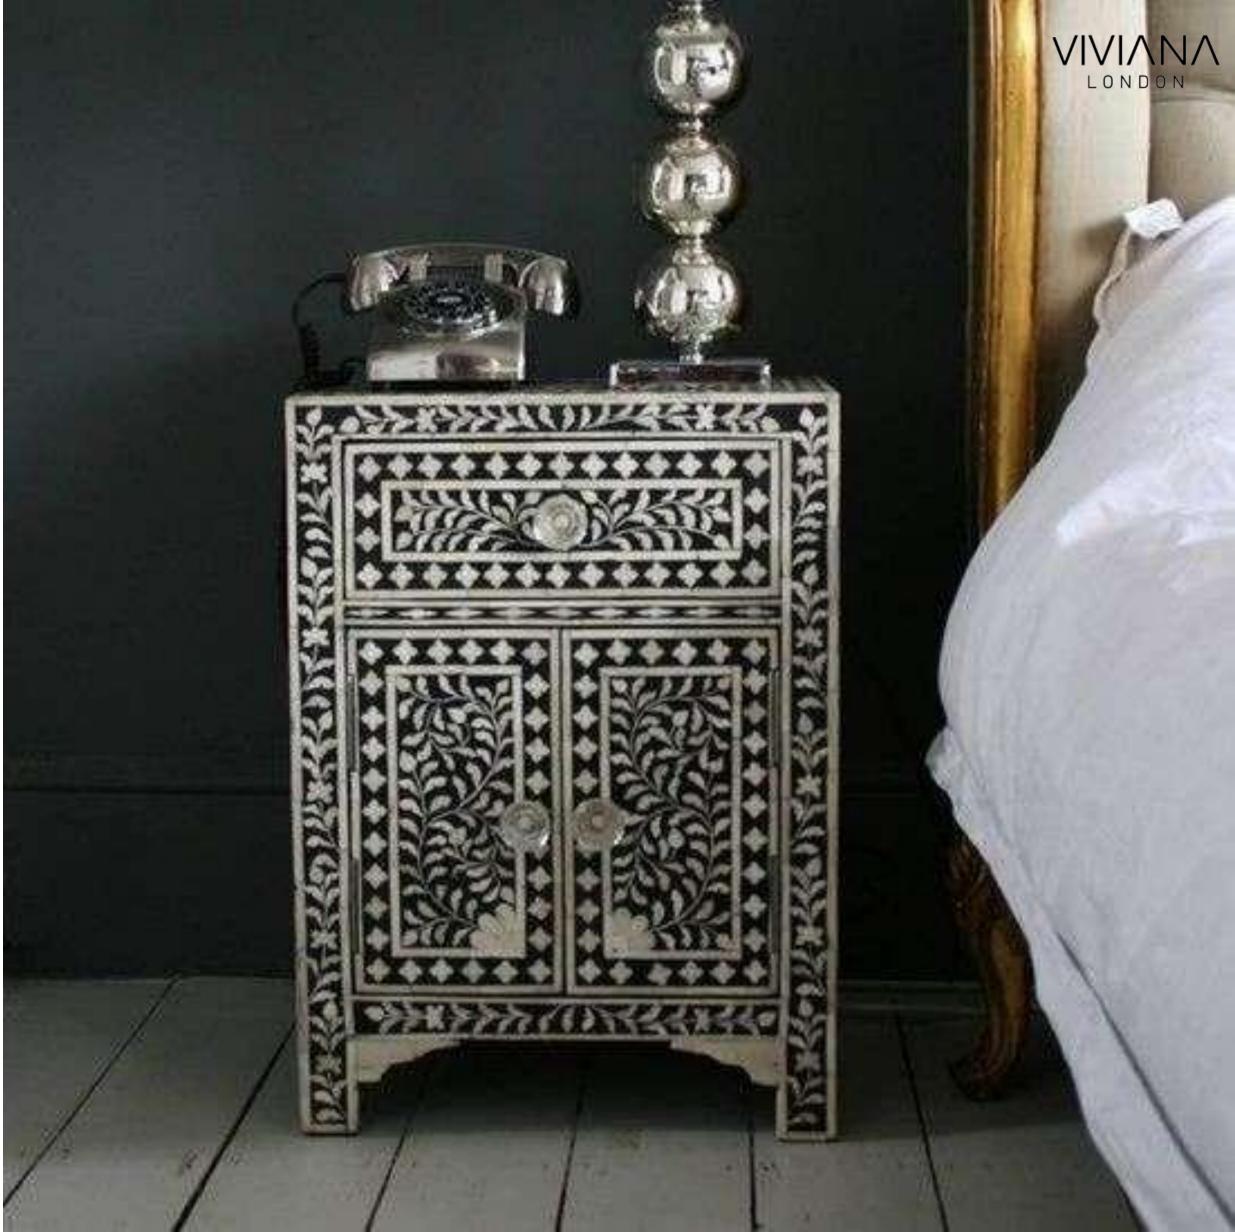

e shapes are affixed onto the timber frame in a detailed pattern. After this, the resin is filled around the bone shapes to craft the background. The bone pieces are offset by the striking color of the resin to create an exotic looking oriental piece of furniture.





## BONE INLAY COFFEE TABLES



























































# "SIMPLICITY IS THE ULTIMATE FORM OF SOPHISTICATION"





### BONE INLAY END TABLES





























### "THE DETAILS AREN'T ONLY DETAILS, THEY BUILD A DESIGN"





### BONE INLAY CONSOLES



























#### "ART ISN'T WHAT YOU SEE BUT WHAT YOU MAKE OTHERS SEE"





### BONE INLAY CABINETS





VIVIANA























# "DESIGN IS THE PLACE WHERE BRAINS AND UNIVERSE MEETS"





# BONE INLAY NIGHT STANDS





































### BONE INLAY LAMPS



## "AS WE EVOLVE, OUR HOMES SHOULD TOO"

















## "AMAN IS KNOWN BY THE DESIGNHE KEEPS"





### BONE INLAY MIRORS

























# "YOUR HOME DEPICTS YOUR STANDARD, MAKE IT WORTH"





#### BONE INLAY HOMEWARES

















#### VIVINA LONDON

www.vivianalifestyle.com