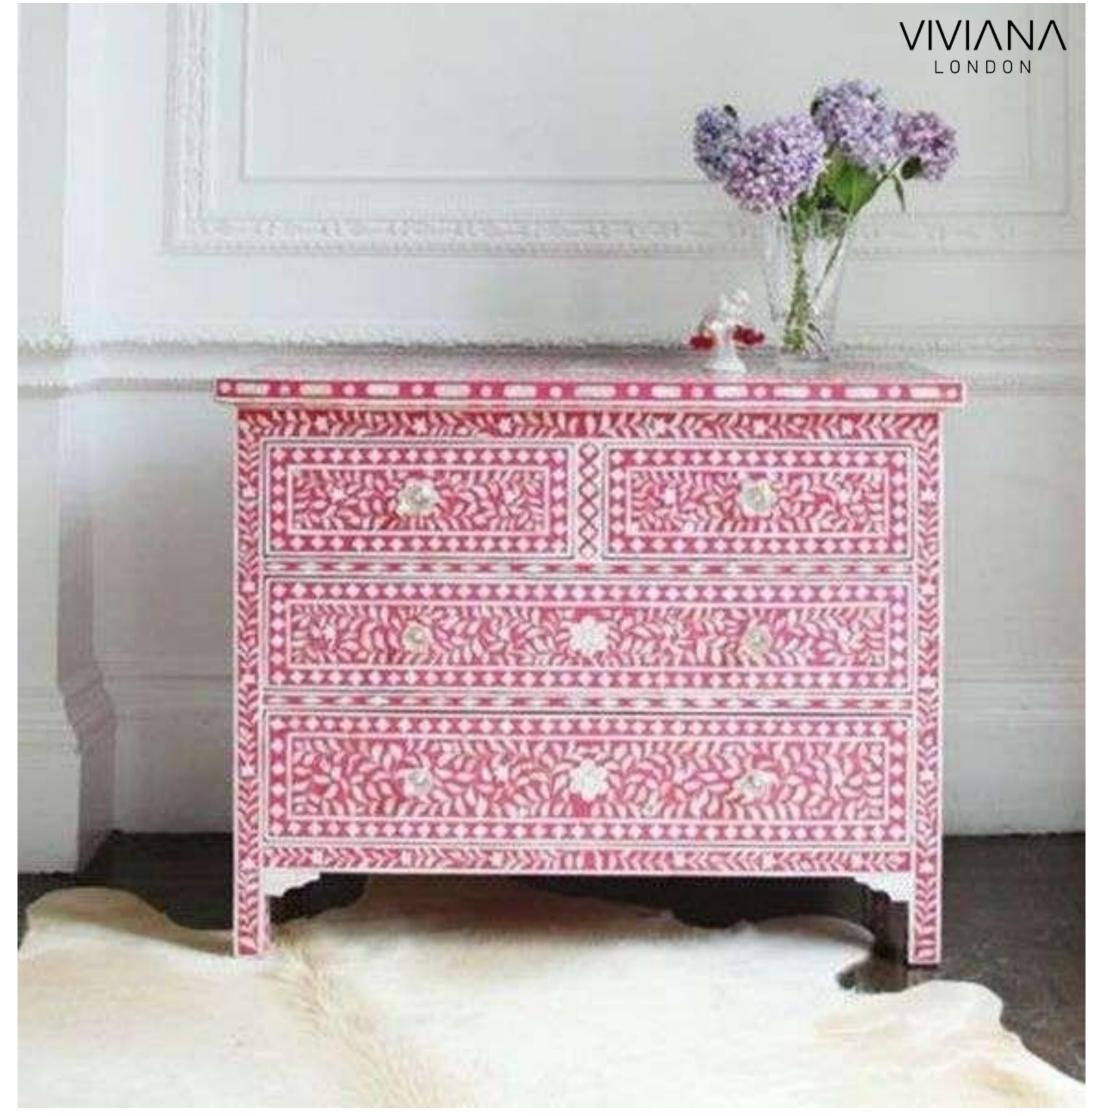

a month to create. First, the fragments of camel bones are shaped delicately. Then these intricate shapes are affixed onto the timber frame in a detailed pattern. After this, the resin is filled around the bone shapes to craft the background. The bone pieces are offset by the striking color of the resin to create an exotic looking oriental piece of furniture.





## BONE INLAY COFFEE TABLES



























































# "SIMPLICITY IS THE ULTIMATE FORM OF SOPHISTICATION"





### BONE INLAY END TABLES





























### "THE DETAILS AREN'T ONLY DETAILS, THEY BUILD A DESIGN"





### BONE INLAY CONSOLES



























#### "ART ISN'T WHAT YOU SEE BUT WHAT YOU MAKE OTHERS SEE"





### BONE INLAY CABINETS





VIVIANA























# "DESIGN IS THE PLACE WHERE BRAINS AND UNIVERSE MEETS"





# BONE INLAY NIGHT STANDS





































### BONE INLAY LAMPS



## "AS WE EVOLVE, OUR HOMES SHOULD TOO"

















## "AMAN IS KNOWN BY THE DESIGNHE KEEPS"





### BONE INLAY MIRORS

























# "YOUR HOME DEPICTS YOUR STANDARD, MAKE IT WORTH"





#### BONE INLAY HOMEWARES

















#### VIVINA LONDON

www.vivianalifestyle.com