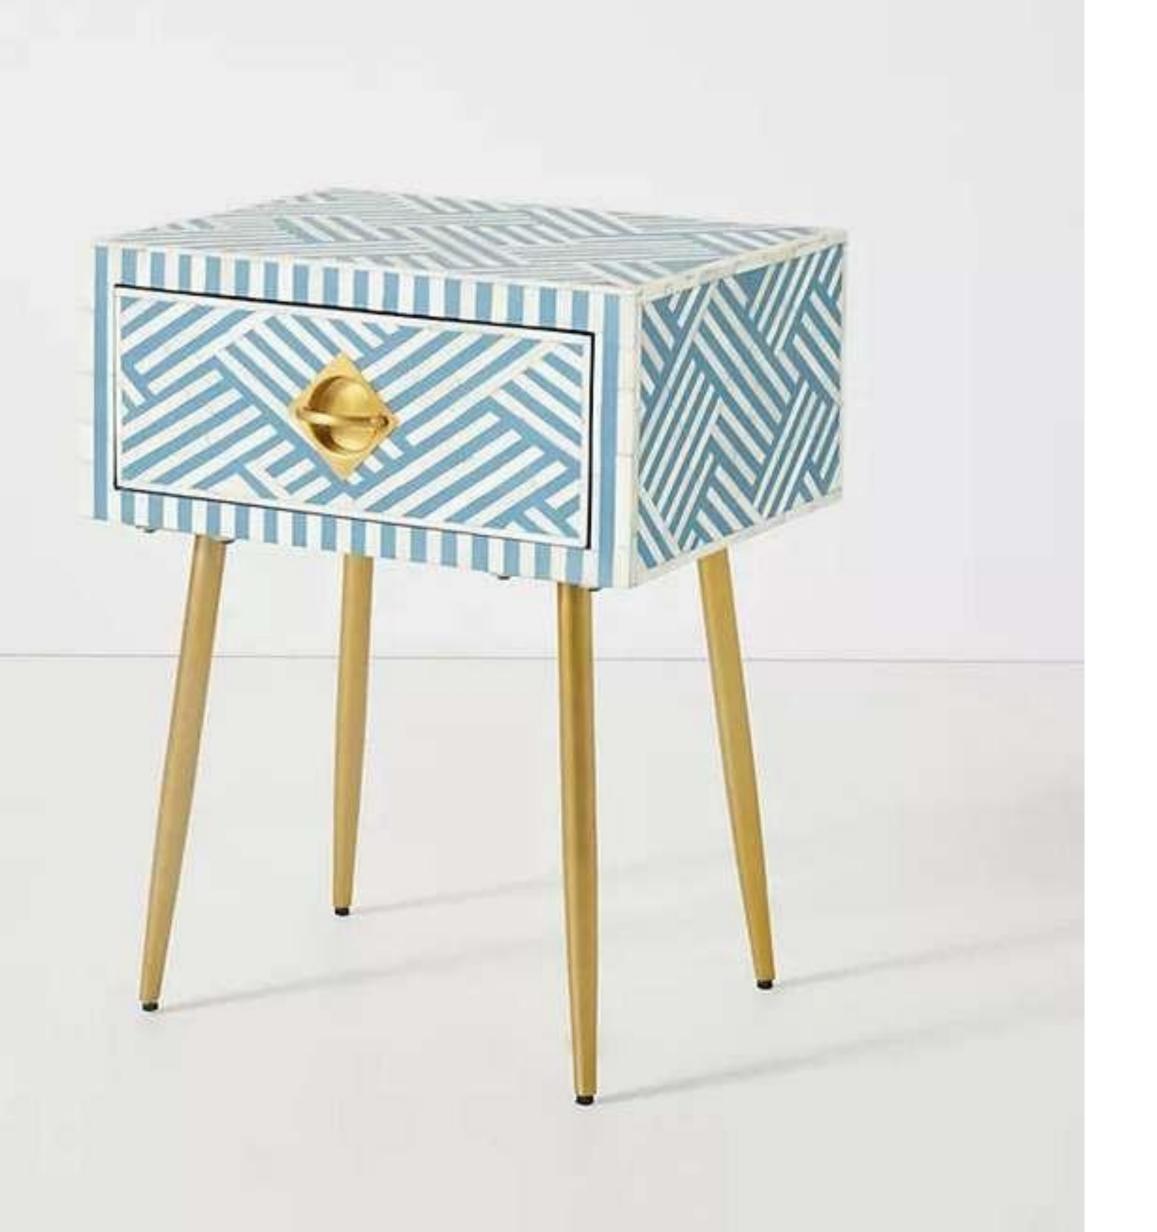

# BONE INLAY NIGHT STANDS

#### BONE INLAY

Bone inlay refers to an ancient decorative technique that involves embedding delicate, hand-carved pieces of bone into the surface of an object. The result makes for a striking pattern—often floral or geometric—of contrasting colours and materials that add surface splendour to any room.

Process of making a bone inlay furniture:

An inlay is a technique of inserting pieces of contrasting material into depressions made on a base object. The production of bone inlay furniture is a three-step process and requires up to a month to create. First, the fragments of camel bones are shaped delicately. Then these intricate shapes are affixed onto the timber frame in a detailed pattern. After this, the resin is filled around the bone shapes to craft the background. The bone pieces are offset by the striking color of the resin to create an exotic looking oriental piece of furniture.