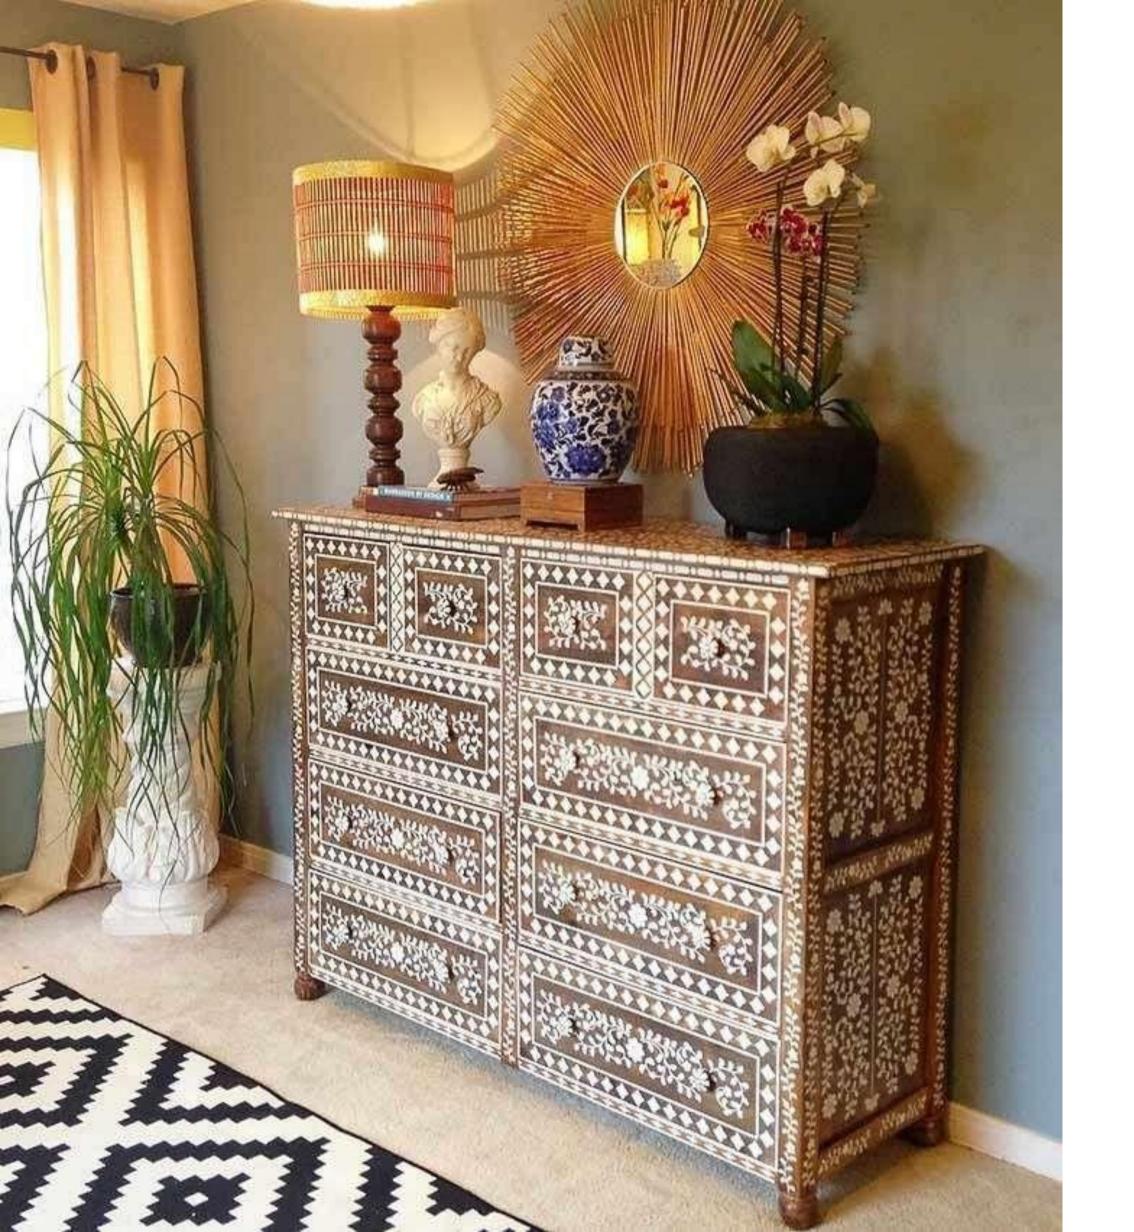

#### BONE INLAY

Bone inlay refers to an ancient decorative technique that involves embedding delicate, hand-carved pieces of bone into the surface of an object. The result makes for a striking pattern—often floral or geometric—of contrasting colours and materials that add surface splendour to any room.

Handmade and crafted to the highest specifications, the art of bone inlay has its origins in the royalpalaces of Rajasthan, India. This intriguing art is unique to India. The intricate and timeless art of bone inlay is a tradition that has bee anded down through generations and is practiced in Udaipur, regions of Rajasthan in India.

Process of making a bone inlay furniture:

An inlay is a technique of inserting pieces of contrasting material into depressions made on a base object. The production of bone inlay furniture is a three-step process and requires up to a month to create. First, the fragments of camel bones are shaped delicately. Then these intricate shapes are affixed onto the timber frame in a detailed pattern. After this, the resin is filled around the bone shapes to craft the background. The bone pieces are offset by the striking color of the resin to create an exotic looking oriental piece of furniture.